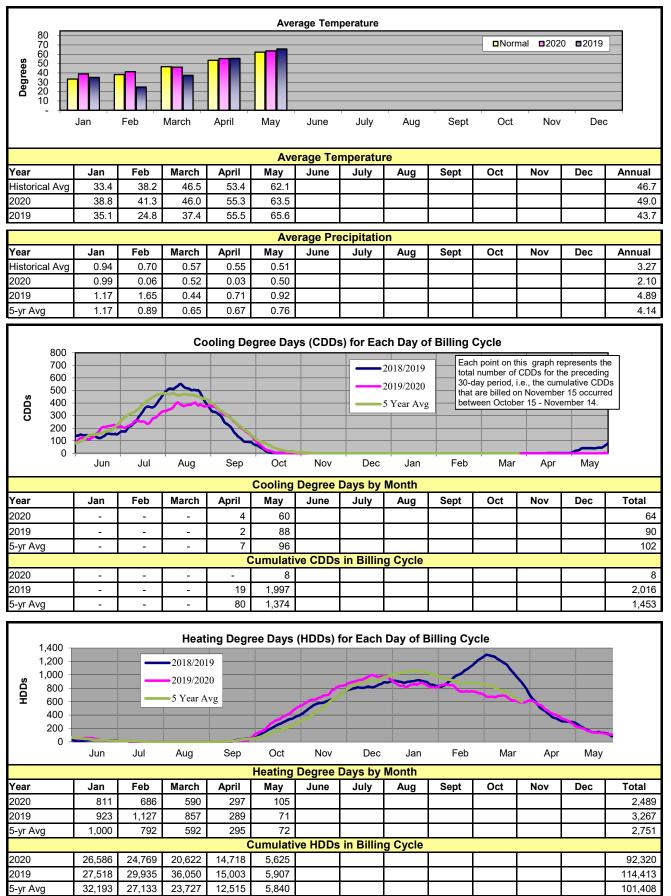

#### **Retail Revenues**

- May's temperature was 1.4 degrees above the historical average while precipitation was 34% below the 5-year average of 0.76 inches. Heating degree days were 46% above and cooling degree days were 38% below their respective 5-year averages.
- > May's retail revenues were under budget estimates by 6%.
- Retail revenues year to date are 4% below budget estimates.