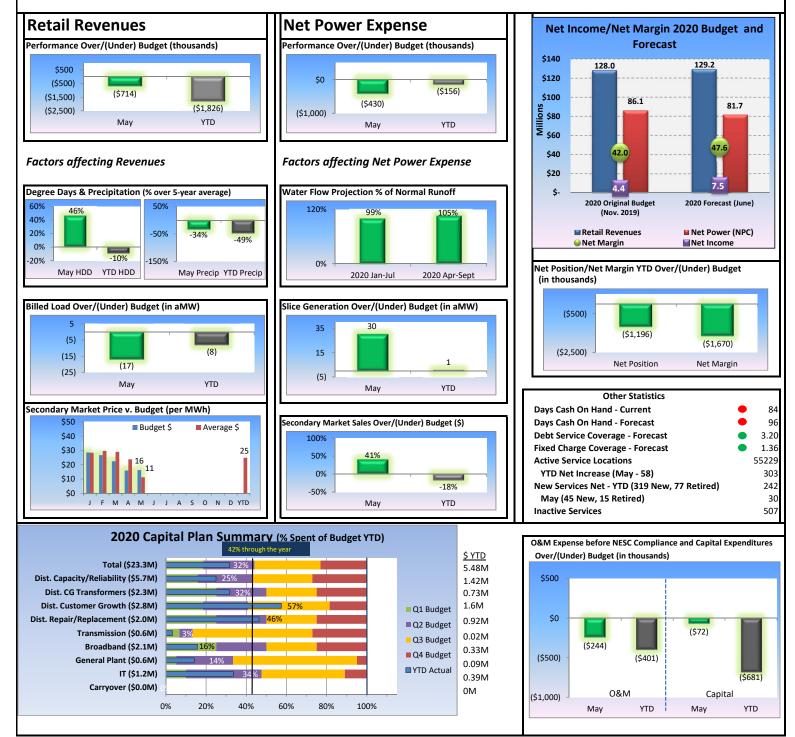

#### **Retail Revenues**

- May's temperature was 1.4 degrees above the historical average while precipitation was 34% below the 5-year average of 0.76 inches. Heating degree days were 46% above and cooling degree days were 38% below their respective 5-year averages.
- > May's retail revenues were under budget estimates by 6%.
- Retail revenues year to date are 4% below budget estimates.

## Net Power Expense (NPE)

- NPE was \$6.5M for the month, 6% under budget estimates
- Net Power Expense YTD of \$34.1M is \$156k below budget.
- Slice generation was 150 aMW's for May, 30 aMW's over budget.
- Sales in the secondary market returned about \$0.6M.

#### **Net Margin/Net Position**

Net Position and Net Margin were below budget estimates by about \$1.2M and \$1.7M respectively. Warmer average winter temperatures and less than average precipitation has resulted in lower than expected retail revenues and less excess power to sell in the secondary market. The Covid Pandemic has reduced overall load and revenue, the general service classes have seen the greatest impact.

# Capital

➢ Net capital expenditures for the year are \$4.9M of the \$15.5M net budget.
O&M Expense

May's O&M expenses, before NESC, were \$1.9M or 12% below budget, YTD expenses are 4% below budget.