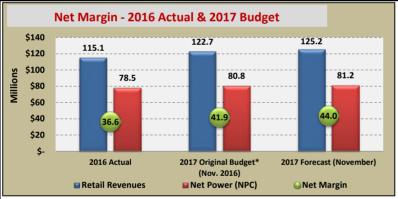

\*2017 budget included a 2.9% revenue increase, the latest forecast has a revenue increase range of 2.1% to 2.5%. +Actual retail revenues in the graph above and below include unbilled revenue to match revenues with expenses