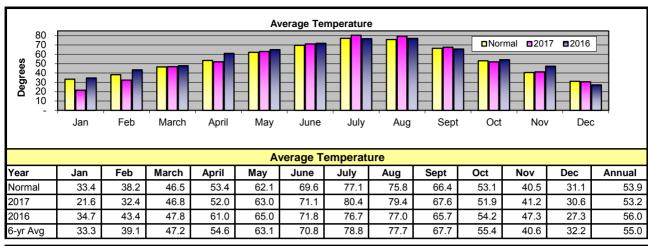

### Financial Highlights December 2017

Issue date: 2/12/18

Financial highlights for the month of December:

- District operations resulted in a increase in net assets of \$2.1 million for the month.

  The average temperature of 30.6° was 0.5° below normal. Heating degree days were 1% above the 14 year average.
- Total retail kWh billed during December was 1% below last year.
- Net power supply costs were \$6.1M for the month with energy sales for resale of \$1.8M and an average price of \$29 per MWh.
- November's non-power operating costs of \$1.3 million before taxes and depreciation were 30% below last year.
- Net capital expenditures were \$1.6 million for the month.