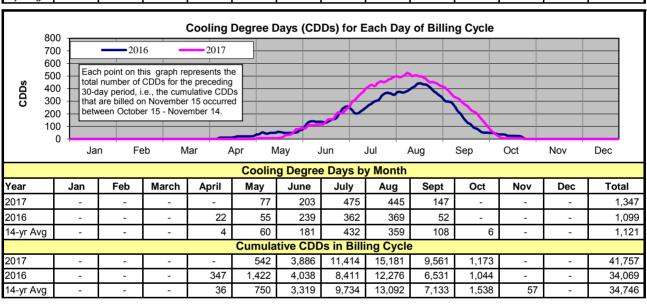

### Financial Highlights December 2017

Issue date: 2/12/18

Financial highlights for the month of December:

- District operations resulted in a increase in net assets of \$2.1 million for the month.

  The average temperature of 30.6° was 0.5° below normal. Heating degree days were 1% above the 14 year average.
- Total retail kWh billed during December was 1% below last year.
- Net power supply costs were \$6.1M for the month with energy sales for resale of \$1.8M and an average price of \$29 per MWh.
- November's non-power operating costs of \$1.3 million before taxes and depreciation were 30% below last year.
- Net capital expenditures were \$1.6 million for the month.