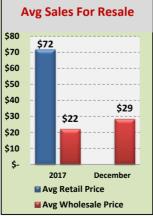

### Financial Highlights December 2017

Issue date: 2/12/18

Financial highlights for the month of December:

- District operations resulted in a increase in net assets of \$2.1 million for the month.

  The average temperature of 30.6° was 0.5° below normal. Heating degree days were 1% above the 14 year average.
- Total retail kWh billed during December was 1% below last year.
- Net power supply costs were \$6.1M for the month with energy sales for resale of \$1.8M and an average price of \$29 per MWh.
- November's non-power operating costs of \$1.3 million before taxes and depreciation were 30% below last year.
- Net capital expenditures were \$1.6 million for the month.

#### PUBLIC UTILITY DISTRICT NO. 1 OF BENTON COUNTY ENERGY STATISTICAL DATA CURRENT MONTH

|                                                                                                   | 12/31/2                      | 017                             |                    | 12/31/2016                    |                     |
|---------------------------------------------------------------------------------------------------|------------------------------|---------------------------------|--------------------|-------------------------------|---------------------|
|                                                                                                   | 12/31/2                      | AMENDED                         | PCT                | 12/31/2010                    | PCT                 |
|                                                                                                   | ACTUAL                       | BUDGET                          | VAR                | ACTUAL                        | VAR                 |
| ENERGY SALES RETAIL - REVENUE Residential                                                         | 5,947,249                    | \$6,452,074                     | -8%                | \$6,039,510                   | -2%                 |
| Small General Service                                                                             | 790,577                      | 790,597                         | -6%<br>0%          | 776,038                       | -2%<br>2%           |
| Medium General Service                                                                            | 1,116,835                    | 1,140,489                       | -2%                | 1,114,092                     | 0%                  |
| Large General Service                                                                             | 1,214,294                    | 1,164,854                       | 4%                 | 1,210,028                     | 0%                  |
| Large Industrial Small Irrigation                                                                 | 313,153<br>6,400             | 276,880<br>0                    | 13%<br>>200%       | 254,792<br>1                  | 23%<br>>200%        |
| Large Irrigation                                                                                  | 116,034                      | 122,639                         | -5%                | 14,085                        | >200%               |
| Street Lights                                                                                     | 17,792                       | 74,628                          | -76%               | 17,489                        | 2%                  |
| Security Lights                                                                                   | 22,554                       | 23,792                          | -5%                | 22,484                        | 0%<br>2%            |
| Unmetered Accounts  Billed Revenues Before Taxes & Unbilled Revenue                               | 16,446<br><b>\$9,561,334</b> | 16,489<br><b>\$10,062,441</b>   | 0%<br><b>-5%</b>   | 16,182<br><b>\$9,464,701</b>  | 2%<br><b>1%</b>     |
| Unbilled Revenue                                                                                  | 1,200,000                    | 1,200,000                       | 0%                 | 2,000,000                     | -40%                |
| Energy Sales Retail Subtotal                                                                      | \$10,761,334                 | \$11,262,441                    | -4%                | \$11,464,701                  | -6%                 |
| City Occupation Taxes                                                                             | 546,428                      | 599,025                         | -9%                | 538,584                       | 1%                  |
| Bad Debt Expense (reduced from 0.18% to 0.16% of retail sales in Jan 2017)  TOTAL SALES - REVENUE | (17,000)<br>\$11,290,762     | (19,102)<br><b>\$11,842,364</b> | -11%<br><b>-5%</b> | 94,870<br><b>\$12,098,155</b> | -118%<br><b>-7%</b> |
| TOTAL SALES - REVENUE                                                                             | \$11,290,702                 | \$11,042,304                    | -5 /6              | \$12,090,133                  | -1 /0               |
| ENERGY SALES RETAIL - kWh                                                                         |                              |                                 |                    |                               |                     |
| Residential                                                                                       | 72,704,997                   | 78,257,167                      | -7%                | 75,018,157                    | -3%                 |
| Small General Service                                                                             | 10,819,539                   | 10,730,935                      | 1%                 | 10,807,220                    | 0%                  |
| Medium General Service Large General Service                                                      | 15,264,344<br>18,503,509     | 15,486,882<br>17,582,611        | -1%<br>5%          | 15,377,852<br>18,495,415      | -1%<br>0%           |
| Large Industrial                                                                                  | 6,154,920                    | 5,218,417                       | 18%                | 4,774,520                     | 29%                 |
| Small Irrigation                                                                                  | 43,802                       | 1                               | >200%              | 4                             | >200%               |
| Large Irrigation                                                                                  | 281,800                      | 256,622                         | 10%                | 238,007                       | 18%                 |
| Street Lights Security Lights                                                                     | 211,046<br>90,659            | 216,477<br>108,269              | -3%<br>-16%        | 211,349<br>101,108            | 0%<br>-10%          |
| Unmetered Accounts                                                                                | 252,929                      | 252,370                         | 0%                 | 254,365                       | -10%                |
| TOTAL kWh BILLED                                                                                  | 124,327,545                  | 128,109,754                     | -3%                | 125,277,997                   | -1%                 |
|                                                                                                   |                              |                                 |                    |                               |                     |
| NET POWER COST BPA Power Costs                                                                    |                              |                                 |                    |                               |                     |
| Slice                                                                                             | \$2,734,085                  | \$2,884,502                     | -5%                | \$2,764,078                   | -1%                 |
| Block                                                                                             | 2,120,838                    | 2,159,287                       | -2%                | 2,153,032                     | -1%                 |
| Subtotal                                                                                          | 4,854,923                    | 5,043,789                       | -4%                | 4,917,110                     | -1%                 |
| Other Power Purchases Frederickson                                                                | 865,421<br>1,423,766         | 1,016,564<br>1,001,227          | -15%<br>42%        | 1,077,554<br>958,468          | -20%<br>49%         |
| Transmission                                                                                      | 1,881,159                    | 2,603,750                       | -28%               | 765,659                       | 146%                |
| Ancillary                                                                                         | (807,589)                    | (1,504,007)                     | -46%               | 297,825                       | >-200%              |
| Conservation Program                                                                              | (104,988)                    |                                 | >-200%             | (267,038)                     | -61%                |
| Gross Power Costs Less Sales for Resale-Energy                                                    | 8,112,692<br>(1,799,185)     | 8,234,096<br>(1,847,803)        | -1%<br>-3%         | 7,749,578<br>(1,083,782)      | 5%<br>66%           |
| Less Sales for Resale-Gas                                                                         | (83,919)                     | (1,017,000)                     | n/a                | (186,992)                     | -55%                |
| Less Transmission of Power for Others                                                             | (127,805)                    | (57,202)                        | 123%               | (142,138)                     | -10%                |
| NET POWER COSTS                                                                                   | \$6,101,783                  | \$6,329,091                     | -4%                | \$6,336,666                   | -4%                 |
| NET POWER - kWh                                                                                   |                              |                                 |                    |                               |                     |
| BPA Power                                                                                         |                              |                                 |                    |                               |                     |
| Slice                                                                                             | 97,621,000                   | 111,851,930                     | -13%               | 97,116,000                    | 1%                  |
| Block<br>Subtotal                                                                                 | 72,318,000                   | 72,642,245                      | 0%<br>-8%          | 74,262,000<br>171,378,000     | -3%<br>-1%          |
| Other Power Purchases                                                                             | 169,939,000<br>20,381,000    | 184,494,175<br>5,534,275        | >200%              | 19,334,000                    | 5%                  |
| Frederickson                                                                                      | 26,412,000                   | <u> </u>                        | n/a                | 8,236,000                     | >200%               |
| Gross Power kWh                                                                                   | 216,732,000                  | 190,028,450                     | 14%                | 198,948,000                   | 9%<br>75%           |
| Less Sales for Resale Less Transmission Losses/Imbalance                                          | (63,111,000)<br>501,000      | (49,187,473)<br>(2,741,898)     | 28%<br>-118%       | (35,965,000)<br>(1,904,000)   | 75%<br>-126%        |
| NET POWER - kWh                                                                                   | 154,122,000                  | 138,099,079                     | 12%                | 161,079,000                   | -4%                 |
|                                                                                                   |                              |                                 |                    |                               |                     |
| COST PER MWh: (dollars)                                                                           | <b>607.40</b>                | £42.22                          | 4.40/              | #20.0F                        | 40/                 |
| Gross Power Cost (average) Net Power Cost                                                         | \$37.43<br>\$39.59           | \$43.33<br>\$45.83              | -14%<br>-14%       | \$38.95<br>\$39.34            | -4%<br>1%           |
| BPA Power Cost                                                                                    | \$28.57                      | \$27.34                         | 4%                 | \$28.69                       | 0%                  |
| Sales for Resale                                                                                  | \$28.51                      | \$40.32                         | -29%               | \$30.13                       | -5%                 |
| ACTIVE SERVICE LOCATIONS:*                                                                        |                              |                                 |                    |                               |                     |
| Residential                                                                                       | 44,177                       |                                 |                    | 43,574                        | 1%                  |
| Small General Service                                                                             | 5,011                        |                                 |                    | 4,949                         | 1%                  |
| Medium General Service                                                                            | 785                          |                                 |                    | 775                           | 1%                  |
| Large General Service Large Industrial                                                            | 160<br>5                     |                                 |                    | 160<br>5                      | 0%<br>0%            |
| Small Irrigation                                                                                  | 5<br>546                     |                                 |                    | 556                           | -2%                 |
| Large Irrigation                                                                                  | 433                          |                                 |                    | 230                           | 88%                 |
| Street Lights                                                                                     | 9                            |                                 |                    | 9                             | 0%                  |
| Security Lights Unmetered Accounts                                                                | 1,929<br>378                 |                                 |                    | 1,473<br>366                  | 31%<br>3%           |
| TOTAL                                                                                             | 53,433                       |                                 |                    | 52,097                        | 3%<br><b>3%</b>     |
|                                                                                                   |                              |                                 |                    | ,                             |                     |