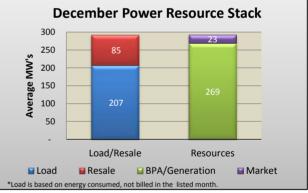

| Load Statistics             | Jan | Feb | Mar | Apr | May | Jun | Jul | Aug | Sept | Oct | Nov | Dec | YTD Average | Amended<br>Budget |
|-----------------------------|-----|-----|-----|-----|-----|-----|-----|-----|------|-----|-----|-----|-------------|-------------------|
| aMW - Retail Sales (Billed) | 228 | 221 | 169 | 161 | 191 | 266 | 290 | 262 | 193  | 148 | 149 | 167 | 204         | 204               |
| aMW - Sales for Resale      | 48  | 68  | 111 | 123 | 84  | 75  | 53  | 33  | 42   | 39  | 76  | 85  | 70          | 68                |