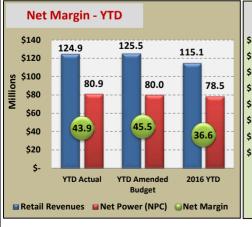

|                       |          |          |         |         |         |          |          |          |         |         |         |          |           | Amended   |           |
|-----------------------|----------|----------|---------|---------|---------|----------|----------|----------|---------|---------|---------|----------|-----------|-----------|-----------|
| Net Margin            | Jan      | Feb      | Mar     | Apr     | May     | Jun      | Jul      | Aug      | Sept    | Oct     | Nov     | Dec      | Total     | Budget    | Forecast  |
| Retail Revenues       | \$12,877 | \$10,163 | \$7,899 | \$8,297 | \$9,644 | \$11,863 | \$13,874 | \$12,429 | \$8,990 | \$8,892 | \$9,201 | \$10,761 | \$124,889 | \$125,303 | \$125,186 |
| Less: Net Power Costs | (7,775)  | (6,571)  | (5,172) | (6,634) | (5,874) | (6,824)  | (7,659)  | (8,443)  | (6,853) | (6,856) | (6,185) | (6,102)  | (80,949)  | (80,035)  | (81,183)  |
| Net Margin            | \$5,102  | \$3,592  | \$2,727 | \$1,663 | \$3,770 | \$5,039  | \$6,215  | \$3,985  | \$2,137 | \$2,036 | \$3,016 | \$4,660  | \$43,940  | \$45,268  | \$44,003  |

\*2017 budget included a 2.9% revenue increase, the latest forecast has a revenue increase range of 2.1% to 2.5%. +Actual retail revenues in the graph above and below include unbilled revenue to match revenues with expenses