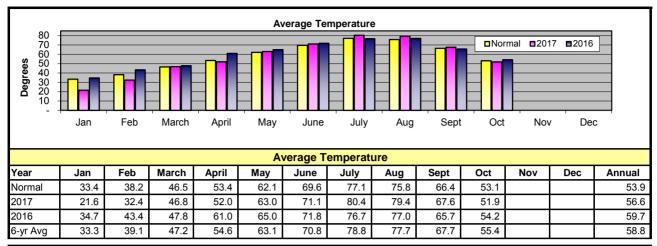

### Financial Highlights October 2017

Issue da

Financial highlights for the month of October:

- District operations resulted in a decrease in net assets of \$1.1M for the month.
- > The average temperature of 51.9° was 1.2° below normal. Heating degree days were 14% above the 14 year average.
- > Total retail kWh billed during October was 3% above last year.
- Net power supply costs were \$6.9M for the month with energy sales for resale of \$882,000 and an average price of \$31 per MWh.
- October's non-power operating costs of \$1.9 million before taxes and depreciation were 29% above last year.
- Net capital expenditures were \$1.4M for the month.