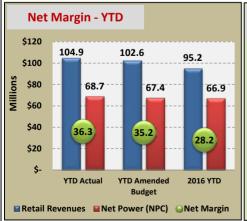

\$1,065

|                             | (in thousa  | nds of dolla | rs)        |             |            |            |            |              |                     |           |         |     |           |                   |                  |
|-----------------------------|-------------|--------------|------------|-------------|------------|------------|------------|--------------|---------------------|-----------|---------|-----|-----------|-------------------|------------------|
| Change in Net Position      | Jan         | Feb          | Mar        | Apr         | May        | Jun        | Jul        | Aug          | Sept <sup>(1)</sup> | Oct       | Nov     | Dec | Total YTD | Amended<br>Budget | 2017<br>Forecast |
| Actual                      | \$2,016     | \$709        | (\$156)    | (\$1,268)   | \$413      | \$2,074    | \$3,360    | \$965        | (\$992)             | (\$1,100) |         |     | \$6,022   |                   | \$6,300          |
| Budget                      | \$729       | (\$792)      | (\$1,977)  | (\$1,565)   | \$636      | \$442      | \$1,350    | \$1,518      | \$6,358             | (\$927)   |         |     | \$5,772   | \$8,280           |                  |
| (1) The cumulative YTD impo | ct of budge | t amendme    | nts approv | ed at the S | eptember 2 | 26 Commiss | ion meetin | g are reflec | ted in the S        | September | report. |     |           |                   |                  |
| Net Margin                  | Jan         | Feb          | Mar        | Apr         | May        | Jun        | Jul        | Aug          | Sept                | Oct       | Nov     | Dec | Total     | Amended<br>Budget | Forecast         |
| Retail Revenues             | \$12,877    | \$10,163     | \$7,899    | \$8,297     | \$9,644    | \$11,863   | \$13,874   | \$12,429     | \$8,990             | \$8,892   |         |     | \$104,927 | \$125,303         | \$125,186        |
| Less: Net Power Costs       | (7,775)     | (6,571)      | (5,172)    | (6,634)     | (5,874)    | (6,824)    | (7,659)    | (8,443)      | (6,853)             | (6,856)   |         |     | (68,657)  | (80,035)          | (81,183)         |
| Net Margin                  | \$5,102     | \$3,592      | \$2,727    | \$1,663     | \$3,770    | \$5,039    | \$6,215    | \$3,985      | \$2,137             | \$2,036   | \$0     | \$0 | \$36,270  | \$45,268          | \$44,003         |
|                             |             |              |            |             |            |            |            |              |                     |           |         |     |           |                   |                  |
| Net Capital Costs           | Jan         | Feb          | Mar        | Apr         | May        | Jun        | Jul        | Aug          | Sept                | Oct       | Nov     | Dec | Total     | Amended<br>Budget |                  |
| Capital Expenditures        | \$766       | \$1,001      | \$1,759    | \$1,405     | \$525      | \$817      | \$661      | \$1,108      | \$607               | \$1,431   |         |     | \$10,078  | \$16,567          |                  |
| Less: Capital Contributions | (29)        | (11)         | (36)       | (45)        | (117)      | (246)      | (566)      | (161)        | (226)               | (67)      |         |     | (1,503)   | (1,256)           |                  |
| Net Capital Costs           | \$737       | \$990        | \$1.722    | \$1.360     | \$408      | \$571      | \$94       | \$947        | \$381               | \$1.364   | \$0     | \$0 | \$8.575   | \$15.311          |                  |