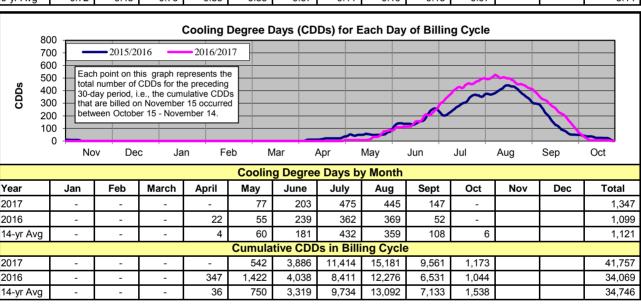

|      |      |      |      |      |     |     |        |
|----------|-----------------------|------|-------|-------|------|------|------|------|------|------|-----|-----|--------|
| Year     | Jan                   | Feb  | March | April | May  | June | July | Aug  | Sept | Oct  | Nov | Dec | Annual |
| Normal   | 0.94                  | 0.70 | 0.57  | 0.55  | 0.51 | 0.51 | 0.23 | 0.18 | 0.31 | 0.49 |     |     | 4.99   |
| 2017     | 1.43                  | 1.78 | 0.79  | 0.98  | 0.37 | 0.23 | -    | 0.06 | 0.29 | 0.72 |     |     | 6.65   |
| 2016     | 1.47                  | 0.27 | 1.01  | 0.34  | 0.21 | 0.38 | 0.27 | -    | 0.08 | 2.59 |     |     | 6.62   |
| 6-yr Avg | 0.72                  | 0.43 | 0.76  | 0.33  | 0.83 | 0.67 | 0.11 | 0.19 | 0.13 | 0.97 |     |     | 5.14   |



| 1,40                           | 00          |        | H       | leating D | egree Da | ays (HDD | s) for Ea  | ach Day o    | of Billing | Cycle    |     |         |        |
|--------------------------------|-------------|--------|---------|-----------|----------|----------|------------|--------------|------------|----------|-----|---------|--------|
| 1,20<br>1,00<br>80<br>40<br>40 | 00 00 00 00 | D'     | <b></b> |           |          |          |            |              |            | -2015/20 | 16  | 2016/20 | 17     |
|                                | No.         | v De   | c Ja    | an F      |          | lar /    | •          | May<br>Wonth | Jun        | Jul      | Aug | Sep     | Oct    |
| Year                           | Jan         | Feb    | March   | April     | Ma