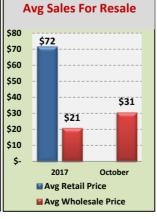

### Financial Highlights October 2017

Issue da

Financial highlights for the month of October:

- District operations resulted in a decrease in net assets of \$1.1M for the month.
- > The average temperature of 51.9° was 1.2° below normal. Heating degree days were 14% above the 14 year average.
- > Total retail kWh billed during October was 3% above last year.
- Net power supply costs were \$6.9M for the month with energy sales for resale of \$882,000 and an average price of \$31 per MWh.
- October's non-power operating costs of \$1.9 million before taxes and depreciation were 29% above last year.
- Net capital expenditures were \$1.4M for the month.