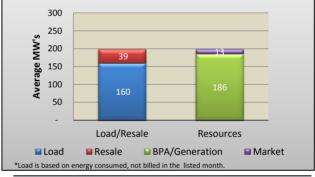

| Load Statistics             | Jan | Feb | Mar | Apr | May | Jun | Jul | Aug | Sept | Oct | Nov | Dec | YTD Average | Amended<br>Budget |
|-----------------------------|-----|-----|-----|-----|-----|-----|-----|-----|------|-----|-----|-----|-------------|-------------------|
| aMW - Retail Sales (Billed) | 228 | 221 | 169 | 161 | 191 | 266 | 290 | 262 | 193  | 148 |     |     | 213         | 204               |
| aMW - Sales for Resale      | 48  | 68  | 111 | 123 | 84  | 75  | 53  | 33  | 42   | 39  |     |     | 68          | 68                |