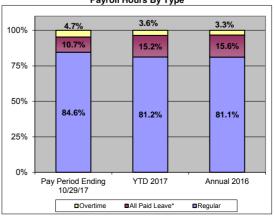

| 83.3% through<br>the year |                 |         |
| Labor Type                   | 2017 Original<br>Budget | 2017<br>Amended<br>Budget | YTD Actual      | % Spent |
| Regular                      | \$12,852,759            | \$13,237,124              | \$10,738,557    | 81%     |
| Overtime                     | 653,140                 | 784,640                   | 811,004         | 103%    |
| Subtotal<br>Less: Mutual Aid | 13,505,899              | 14,021,764                | 11,549,561<br>- | 82%     |
| Total                        |                         | \$14,021,764              | \$11,549,561    | 82%     |

<sup>\*</sup> All Paid Leave includes personal leave, holidays, short-term disability, L&I, jury duty pay, and military leave pay.

### Payroll Hours By Type