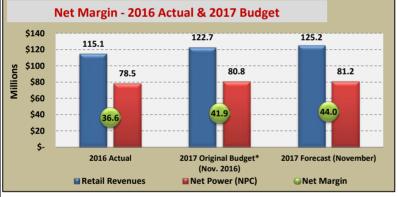

\$1,065

|                             | (in thousa  | nds of dolla | rs)        |             |            |            |            |              |                     |           |         |     |           |                   |                  |
|-----------------------------|-------------|--------------|------------|-------------|------------|------------|------------|--------------|---------------------|-----------|---------|-----|-----------|-------------------|------------------|
| Change in Net Position      | Jan         | Feb          | Mar        | Apr         | May        | Jun        | Jul        | Aug          | Sept <sup>(1)</sup> | Oct       | Nov     | Dec | Total YTD | Amended<br>Budget | 2017<br>Forecast |
| Actual                      | \$2,016     | \$709        | (\$156)    | (\$1,268)   | \$413      | \$2,074    | \$3,360    | \$965        | (\$992)             | (\$1,100) |         |     | \$6,022   |                   | \$6,300          |
| Budget                      | \$729       | (\$792)      | (\$1,977)  | (\$1,565)   | \$636      | \$442      | \$1,350    | \$1,518      | \$6,358             | (\$927)   |         |     | \$5,772   | \$8,280           |                  |
| (1) The cumulative YTD impo | ct of budge | t amendme    | nts approv | ed at the S | eptember 2 | 26 Commiss | ion meetin | g are reflec | ted in the S        | September | report. |     |           |                   |                  |
| Net Margin                  | Jan         | Feb          | Mar        | Apr         | May        | Jun        | Jul        | Aug          | Sept                | Oct       | Nov     | Dec | Total     | Amended<br>Budget | Forecast         |
| Retail Revenues             | \$12,877    | \$10,163     | \$7,899    | \$8,297     | \$9,644    | \$11,863   | \$13,874   | \$12,429     | \$8,990             | \$8,892   |         |     | \$104,927 | \$125,303         | \$125,186        |
| Less: Net Power Costs       | (7,775)     | (6,571)      | (5,172)    | (6,634)     | (5,874)    | (6,824)    | (7,659)    | (8,443)      | (6,853)             | (6,856)   |         |     | (68,657)  | (80,035)          | (81,183)         |
| Net Margin                  | \$5,102     | \$3,592      | \$2,727    | \$1,663     | \$3,770    | \$5,039    | \$6,215    | \$3,985      | \$2,137             | \$2,036   | \$0     | \$0 | \$36,270  | \$45,268          | \$44,003         |
|                             |             |              |            |             |            |            |            |              |                     |           |         |     |           |                   |                  |
| Net Capital Costs           | Jan         | Feb          | Mar        | Apr         | May        | Jun        | Jul        | Aug          | Sept                | Oct       | Nov     | Dec | Total     | Amended<br>Budget |                  |
| Capital Expenditures        | \$766       | \$1,001      | \$1,759    | \$1,405     | \$525      | \$817      | \$661      | \$1,108      | \$607               | \$1,431   |         |     | \$10,078  | \$16,567          |                  |
| Less: Capital Contributions | (29)        | (11)         | (36)       | (45)        | (117)      | (246)      | (566)      | (161)        | (226)               | (67)      |         |     | (1,503)   | (1,256)           |                  |
| Net Capital Costs           | \$737       | \$990        | \$1.722    | \$1.360     | \$408      | \$571      | \$94       | \$947        | \$381               | \$1.364   | \$0     | \$0 | \$8.575   | \$15.311          |                  |