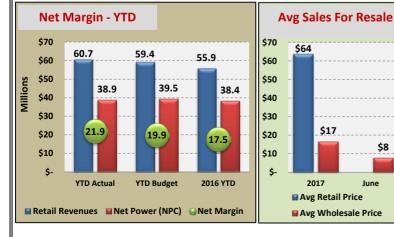

≻ Total retail kWh billed during June was 4% above last year.

⊳ Net power supply costs were \$6.8M for the month with energy sales for resale of \$422,000 and an average price of \$8 per MWh.

 $\geq$ June's non-power operating costs of \$1.9 million before taxes and depreciation were 22% above last year.

**June Power Resource Stack** 

Market

\$8

June

\$17

2017

Issue date: 7/24/17