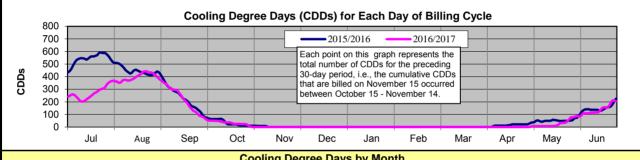

## Financial Highlights June 2017

Financial highlights for the month of June:

> District operations resulted in a increase in net assets of \$2.0M for the month.

⊳ The average temperature of 71.1° was 1.5° above normal. Cooling degree days were 12% above the 14 year average.