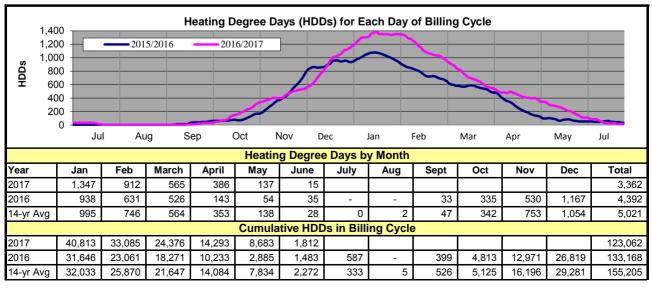

## Financial Highlights June 2017

Financial highlights for the month of June:

> District operations resulted in a increase in net assets of \$2.0M for the month.

⊳ The average temperature of 71.1° was 1.5° above normal. Cooling degree days were 12% above the 14 year average.