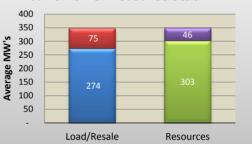

| Load Statistics             | Jan | Feb | Mar | Apr | Мау | Jun | Jul | Aug | Sep | Oct | Nov | Dec | YTD<br>Average | Budget |
|-----------------------------|-----|-----|-----|-----|-----|-----|-----|-----|-----|-----|-----|-----|----------------|--------|
| aMW - Retail Sales (Billed) | 228 | 221 | 169 | 161 | 191 | 266 |     |     |     |     |     |     | 206            | 200    |
| aMW - Sales for Resale      | 48  | 68  | 111 | 123 | 84  | 75  |     |     |     |     |     |     | 85             | 53     |

BPA/Generation \*Load is based on energy consumed, not billed in the listed month

| atios | \$                                                                                                    |                                                                                                      |                                                                                                                                                                                                                                                                                                                         |
|-------|-------------------------------------------------------------------------------------------------------|------------------------------------------------------------------------------------------------------|-------------------------------------------------------------------------------------------------------------------------------------------------------------------------------------------------------------------------------------------------------------------------------------------------------------------------|
|       |                                                                                                       |                                                                                                      | 4.29 : 1                                                                                                                                                                                                                                                                                                                |
|       |                                                                                                       |                                                                                                      | 3.38                                                                                                                                                                                                                                                                                                                    |
|       |                                                                                                       |                                                                                                      | 2.93                                                                                                                                                                                                                                                                                                                    |
|       |                                                                                                       |                                                                                                      | 2.91                                                                                                                                                                                                                                                                                                                    |
|       |                                                                                                       |                                                                                                      | 3.42                                                                                                                                                                                                                                                                                                                    |
| atist | ics                                                                                                   |                                                                                                      |                                                                                                                                                                                                                                                                                                                         |
| \$    | 26.6                                                                                                  | million                                                                                              |                                                                                                                                                                                                                                                                                                                         |
| \$    | 3.0                                                                                                   | million                                                                                              |                                                                                                                                                                                                                                                                                                                         |
| \$    | 3.3                                                                                                   | million                                                                                              |                                                                                                                                                                                                                                                                                                                         |
| \$    | 16.9                                                                                                  | million                                                                                              |                                                                                                                                                                                                                                                                                                                         |
| \$    | 1.4                                                                                                   | million                                                                                              |                                                                                                                                                                                                                                                                                                                         |
| \$    | 2.5                                                                                                   | million                                                                                              |                                                                                                                                                                                                                                                                                                                         |
| \$    | 1.1                                                                                                   | million                                                                                              |                                                                                                                                                                                                                                                                                                                         |
| \$    | 124.6                                                                                                 | million                                                                                              |                                                                                                                                                                                                                                                                                                                         |
| \$    | 64.5                                                                                                  | million                                                                                              |                                                                                                                                                                                                                                                                                                                         |
|       | 53,057                                                                                                |                                                                                                      |                                                                                                                                                                                                                                                                                                                         |
|       | 149.50                                                                                                |                                                                                                      |                                                                                                                                                                                                                                                                                                                         |
|       | 1.73                                                                                                  |                                                                                                      |                                                                                                                                                                                                                                                                                                                         |
|       | atist<br>\$<br>\$<br>\$<br>\$<br>\$<br>\$<br>\$<br>\$<br>\$<br>\$<br>\$<br>\$<br>\$<br>\$<br>\$<br>\$ | \$ 3.0<br>\$ 3.3<br>\$ 16.9<br>\$ 1.4<br>\$ 2.5<br>\$ 1.1<br>\$ 124.6<br>\$ 64.5<br>53,057<br>149.50 | stistics           \$ 26.6         million           \$ 3.0         million           \$ 16.9         million           \$ 1.4         million           \$ 2.5         million           \$ 1.1         million           \$ 1.4.         million           \$ 1.4.         million           \$ 5.057         million |