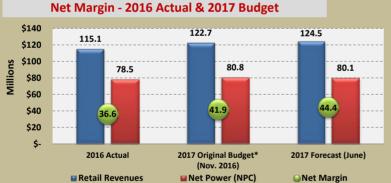

\*2017 budget included a 2.9% revenue increase, the latest forecast has a revenue increase range of 2.1% to 2.5% +Actual retail revenues in the graph above and below include unbilled revenue to match revenues with expenses