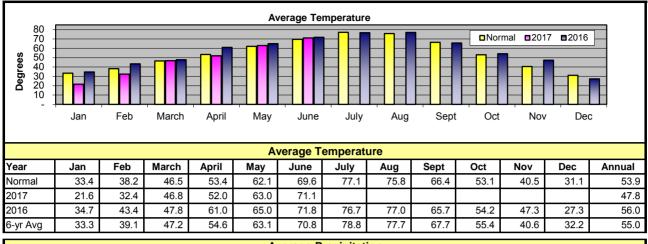

## Financial Highlights June 2017

Financial highlights for the month of June:

> District operations resulted in a increase in net assets of \$2.0M for the month.

⊳ The average temperature of 71.1° was 1.5° above normal. Cooling degree days were 12% above the 14 year average.