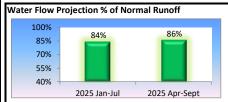

#### **Retail Revenues**

- December's temperature was 12% above the 5-year average and precipitation was 133% above the 5-year average of 0.95 inches. Heating degree days were 13% below the 5vear average.
- December's retail revenues were 1% below budget estimates.
- Retail revenues year to date are slightly above budget estimates.