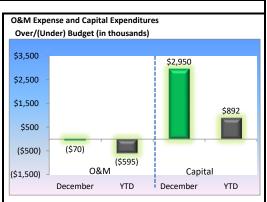

#### Capital

Net capital expenditures for the year are \$30.6M of the \$28.3M net budget.

#### O&M Expense

December's O&M expenses were \$2.7M or 2.6% below budget, YTD expenses are 2% below budget.

\$140

\$120

္ဌ\$100

\$80

131.3

79.8