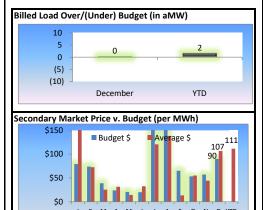

**Factors affecting Revenues** 

- Net Power Expense (NPE)

  ➤ NPE was \$4.7M for the month.
  - NPE YTD of \$78.9M is 2% below budget.
  - Sales in the secondary market returned about \$206,000.

#### O&M Expense

December's O&M expenses were \$2.7M or 2.6% below budget, YTD expenses are 2% below budget.

\$140

\$120

္ဌ\$100

\$80

131.3

79.8