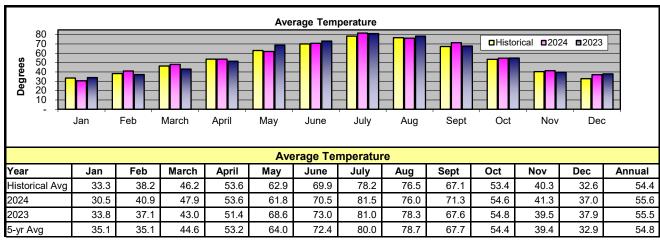

#### **Retail Revenues**

- December's temperature was 12% above the 5-year average and precipitation was 133% above the 5-year average of 0.95 inches. Heating degree days were 13% below the 5vear average.
- December's retail revenues were 1% below budget estimates.
- Retail revenues year to date are slightly above budget estimates.