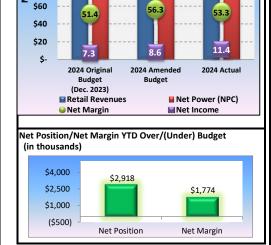

#### **Net Margin/Net Position**

Net Position was above the budget by about \$2.9M and Net Margin was \$1.8M above budget estimates.