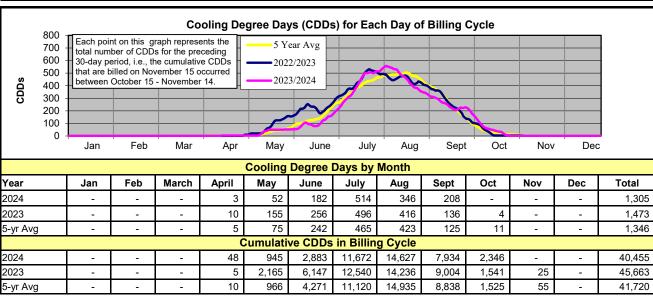

#### **Retail Revenues**

- December's temperature was 12% above the 5-year average and precipitation was 133% above the 5-year average of 0.95 inches. Heating degree days were 13% below the 5vear average.
- December's retail revenues were 1% below budget estimates.
- Retail revenues year to date are slightly above budget estimates.