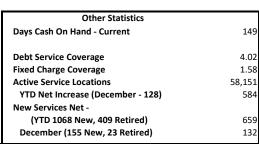

#### PUBLIC UTILITY DISTRICT NO. 1 OF BENTON COUNTY ENERGY STATISTICAL DATA CURRENT MONTH

|                                                    | 00                        |              |                          |              |             |                          |              |            |  |
|----------------------------------------------------|---------------------------|--------------|--------------------------|--------------|-------------|--------------------------|--------------|------------|--|
|                                                    | 12/31/2024<br>AMENDED PCT |              |                          |              |             | 12/31/2023               |              |            |  |
|                                                    | ACTUAL                    |              | AMENDED                  |              | PCT<br>VAR  | ACTUAL                   |              | PCT<br>VAR |  |
| ENERGY SALES RETAIL - REVENUE                      | ACTUAL                    | _            | BUDGET                   |              | VAR         | ACTUAL                   |              | VAR        |  |
| Residential                                        | \$6,527,515               |              | \$6,711,313              |              | -3%         | \$6,546,952              |              | 0%         |  |
| Small General Service                              | 856,516                   |              | 870,839                  |              | -2%         | 858,035                  |              | 0%         |  |
| Medium General Service                             | 1,346,666                 |              | 1,260,986                |              | 7%          | 1,280,092                |              | 5%         |  |
| Large General Service                              | 1,019,306                 |              | 1,001,723                |              | 2%          | 1,137,170                |              | -10%       |  |
| Large Industrial                                   | 280,416                   |              | 300,538                  |              | -7%         | 318,001                  |              | -12%       |  |
| Small Irrigation                                   | 8,543                     |              | 7,007                    |              | 22%         | 9,000                    |              | -5%        |  |
| Large Irrigation Street Lights                     | 88,993<br>18,198          |              | 79,643<br>18,322         |              | 12%<br>-1%  | 75,767<br>18,235         |              | 17%<br>0%  |  |
| Security Lights                                    | 17,934                    |              | 22,379                   |              | -20%        | 18,407                   |              | -3%        |  |
| Unmetered Accounts                                 | 18,805                    |              | 17,880                   |              | 5%          | 18,563                   |              | 1%         |  |
| Billed Revenues Before Taxes & Unbilled Revenue    | \$10,182,892              |              | \$10,290,630             |              | -1%         | \$10,280,222             |              | -1%        |  |
| Unbilled Revenue                                   | 482,000                   |              | 482,000                  |              | 0%          | 236,000                  |              | 104%       |  |
| Energy Sales Retail Subtotal                       | \$10,664,892              |              | \$10,772,630             |              | -1%         | \$10,516,222             |              | 1%         |  |
| City Occupation Taxes                              | 577,172                   |              | 613,708                  |              | -6%         | 574,233                  |              | 1%         |  |
| Bad Debt Expense (0.05% of retail sales)           | (6,500)                   |              | (21,595)                 |              | -70%        | (20,300)                 |              | -68%       |  |
| TOTAL SALES - REVENUE                              | \$11,235,564              |              | \$11,364,743             |              | -1%         | \$11,070,155             |              | 1%         |  |
|                                                    |                           |              |                          |              |             |                          |              |            |  |
| ENERGY SALES RETAIL - kWh                          | 77 400 005                | aMW          | 70.070.000               | aMW          | 40/         | 77.077.700               | aMW          | 40/        |  |
| Residential                                        | 77,482,885                | 104.1        | 78,073,986               | 104.9        | -1%         | 77,977,720               | 104.8        | -1%        |  |
| Small General Service Medium General Service       | 11,812,190<br>19,341,723  | 15.9<br>26.0 | 11,929,496<br>18,329,783 | 16.0<br>24.6 | -1%<br>6%   | 11,883,639<br>18.501.938 | 16.0<br>24.9 | -1%<br>5%  |  |
| Large General Service                              | 15,873,120                | 21.3         | 15,394,311               | 20.7         | 3%          | 17,725,720               | 23.8         | -10%       |  |
| Large Industrial                                   | 5,135,120                 | 6.9          | 5,718,725                | 7.7          | -10%        | 6,082,640                | 8.2          | -16%       |  |
| Small Irrigation                                   | 73,610                    | 0.1          | 51,597                   | 0.1          | 43%         | 78,630                   | 0.1          | -6%        |  |
| Large Irrigation                                   | 327,474                   | 0.4          | 287,306                  | 0.4          | 14%         | 217,035                  | 0.3          | 51%        |  |
| Street Lights                                      | 209,491                   | 0.3          | 199,250                  | 0.3          | 5%          | 210,297                  | 0.3          | 0%         |  |
| Security Lights                                    | 53,701                    | 0.1          | 68,016                   | 0.1          | -21%        | 56,793                   | 0.1          | -5%        |  |
| Unmetered Accounts                                 | 264,847                   | 0.4          | 251,834                  | 0.3          | 5%          | 261,436                  | 0.4          | 1%         |  |
| TOTAL kWh BILLED                                   | 130,574,161               | 175.5        | 130,304,304              | 175.1        | 0%          | 132,995,848              | 178.8        | -2%        |  |
| NET POWER COST                                     |                           |              |                          |              |             |                          |              |            |  |
| BPA Resource Costs                                 |                           |              |                          |              |             |                          |              |            |  |
| Slice                                              | \$0                       |              | \$0                      |              | n/a         | \$0                      |              | n/a        |  |
| Block                                              | φυ<br>-                   |              | -                        |              | n/a         | φo<br>-                  |              | n/a        |  |
| Net Customer Charge                                | 4,853,988                 |              | 4,853,988                |              | 0%          | 4,853,988                |              | 0%         |  |
| Load Shaping                                       | (1,945,469)               |              | (1,595,322)              |              | 22%         | (1,894,131)              |              | 3%         |  |
| Demand                                             | 151,428                   |              | 265,430                  |              | -43%        | 67,486                   |              | 124%       |  |
| Tier 2 Short Term                                  | 513,885                   |              | 513,886                  |              | 0%          | 486,483                  |              | 6%         |  |
| Reserve Distribution Clause                        |                           |              | - 4 007 000              |              | n/a         | (372,193)                |              | n/a        |  |
| Subtotal                                           | 3,573,832                 |              | 4,037,982                |              | -11%        | 3,141,633                |              | 14%        |  |
| Non-BPA Resources Transmission                     | 694,000<br>621,476        |              | 539,117<br>899,394       |              | 29%<br>-31% | 643,850<br>640,227       |              | 8%<br>-3%  |  |
| Power Admin Costs                                  | 36,389                    |              | 70,558                   |              | -48%        | 18,327                   |              | 99%        |  |
| Conservation Program                               | 41,550                    |              | 27,993                   |              | 48%         | (24,309)                 |              | >-200%     |  |
| Gross Power Costs                                  | 4,967,247                 |              | 5,575,042                |              | -11%        | 4,419,728                |              | 12%        |  |
| Less Secondary Market Sales-Energy                 | (205,787)                 |              | (390,071)                |              | -47%        | (239,837)                |              | -14%       |  |
| Less Transmission of Power for Others              | (20,657)                  |              | (17,673)                 |              | 17%         | (18,998)                 |              | 9%         |  |
| NET POWER COSTS                                    | \$4,740,803               |              | \$5,167,298              |              | -8%         | 4,160,893                |              | 14%        |  |
|                                                    |                           |              |                          |              |             |                          |              |            |  |
| NET POWER - kWh                                    |                           |              |                          |              |             |                          |              |            |  |
| BPA Resources Slice                                |                           | aMW          |                          | aMW          | n/a         |                          | aMW          | n/a        |  |
| Block                                              | -                         |              | -                        | -            | n/a         |                          | -            | n/a        |  |
| Load Following                                     | 141,082,121               | 189.6        | 146,807,782              | 197.3        | -4%         | 141,051,269              | 189.6        | 0%         |  |
| Subtotal                                           | 141,082,121               | 189.6        | 146,807,782              | 197.3        | -4%         | 141,051,269              | 189.6        | 0%         |  |
| Non-BPA Resources                                  | 2,616,000                 | 3.5          | 5,231,795                | 7.0          | -50%        | 3,836,000                | 5.2          | -32%       |  |
| Gross Power kWh                                    | 143,698,121               | 193.1        | 152,039,577              | 204.4        | -5%         | 144,887,269              | 194.7        | -1%        |  |
| Less Secondary Market Sales                        | (1,930,000)               | (2.6)        | (4,346,795)              | (5.8)        | -56%        | (2,568,000)              | (3.5)        | -25%       |  |
| Less Transmission Losses/Imbalance                 |                           | -            |                          | -            | n/a         |                          | -            | n/a        |  |
| NET POWER - kWh                                    | 141,768,121               | 190.5        | 147,692,782              | 198.5        | -4%         | 142,319,269              | 191.3        | 0%         |  |
| COST DED MAN. (dellers)                            |                           |              |                          |              |             |                          |              |            |  |
| COST PER MWh: (dollars) Gross Power Cost (average) | \$34.57                   |              | \$36.67                  |              | -6%         | \$30.50                  |              | 13%        |  |
| Net Power Cost (average)                           | \$33.44                   |              | \$34.99                  |              | -4%         | \$29.24                  |              | 14%        |  |
| BPA Power Cost                                     | \$25.33                   |              | \$27.51                  |              | -8%         | \$22.27                  |              | 14%        |  |
| Secondary Market Sales                             | \$106.63                  |              | \$89.74                  |              | 19%         | \$93.39                  |              | 14%        |  |
| •                                                  |                           |              | •                        |              |             |                          |              |            |  |
| ACTIVE SERVICE LOCATIONS:                          |                           |              |                          |              |             |                          |              |            |  |
| Residential                                        | 48,537                    |              |                          |              |             | 48,041                   |              | 1%         |  |
| Small General Service                              | 5,605                     |              |                          |              |             | 5,519                    |              | 2%         |  |
| Medium General Service                             | 728                       |              |                          |              |             | 712                      |              | 2%         |  |
| Large General Service                              | 84                        |              |                          |              |             | 95                       |              | -12%       |  |
| Large Industrial                                   | 5                         |              |                          |              |             | 5                        |              | 0%         |  |
| Small Irrigation Large Irrigation                  | 544<br>435                |              |                          |              |             | 543<br>435               |              | 0%<br>0%   |  |
| Street Lights                                      | 435<br>8                  |              |                          |              |             | 435                      |              | -11%       |  |
| Security Lights                                    | 1,805                     |              |                          |              |             | 1,811                    |              | 0%         |  |
| Unmetered Accounts                                 | 400                       |              |                          |              |             | 397                      |              | 1%         |  |
| TOTAL                                              | 58,151                    |              |                          |              |             | 57,567                   |              | 1%         |  |
|                                                    |                           |              |                          |              |             |                          |              |            |  |