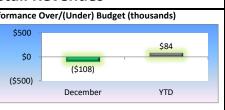

#### **Retail Revenues**

- December's temperature was 12% above the 5-year average and precipitation was 133% above the 5-year average of 0.95 inches. Heating degree days were 13% below the 5vear average.
- December's retail revenues were 1% below budget estimates.
- Retail revenues year to date are slightly above budget estimates.

### **Retail Revenues** Performance Over/(Under) Budget (thousands) \$84 \$0 (\$108)