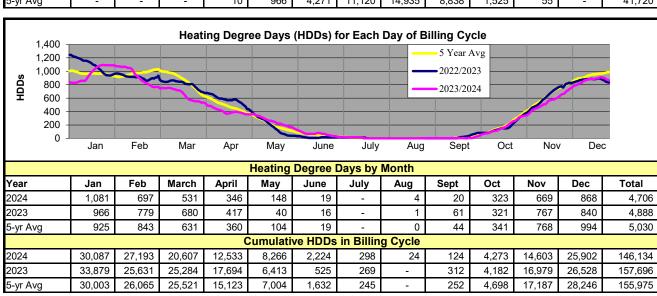

#### **Retail Revenues**

- December's temperature was 12% above the 5-year average and precipitation was 133% above the 5-year average of 0.95 inches. Heating degree days were 13% below the 5vear average.
- December's retail revenues were 1% below budget estimates.
- Retail revenues year to date are slightly above budget estimates.