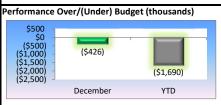

**Factors affecting Revenues** 

- Net Power Expense (NPE)

  ➤ NPE was \$4.7M for the month.
  - NPE YTD of \$78.9M is 2% below budget.
  - Sales in the secondary market returned about \$206,000.

### **Net Power Expense**

Net Income/Net Margin 2024 Budget and

**Forecast** 

136.8-----

80.6

132.1

78.9