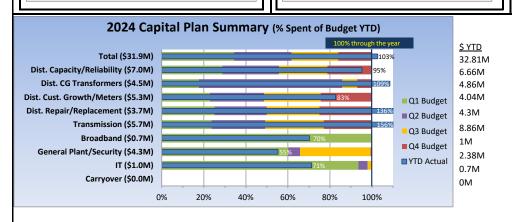

#### Capital

Net capital expenditures for the year are \$30.6M of the \$28.3M net budget.