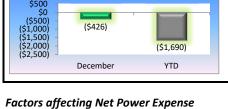

**Factors affecting Revenues** 

- Net Power Expense (NPE)

  ➤ NPE was \$4.7M for the month.
  - NPE YTD of \$78.9M is 2% below budget.
  - Sales in the secondary market returned about \$206,000.

### **Net Power Expense**

Net Income/Net Margin 2024 Budget and

**Forecast** 

136.8-----

80.6

132.1

78.9