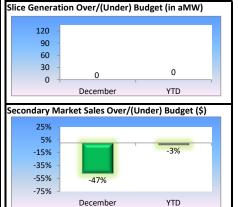

**Factors affecting Revenues** 

- Net Power Expense (NPE)

  ➤ NPE was \$4.7M for the month.
  - NPE YTD of \$78.9M is 2% below budget.
  - Sales in the secondary market returned about \$206,000.