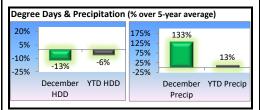

#### **Retail Revenues**

- December's temperature was 12% above the 5-year average and precipitation was 133% above the 5-year average of 0.95 inches. Heating degree days were 13% below the 5vear average.
- December's retail revenues were 1% below budget estimates.
- Retail revenues year to date are slightly above budget estimates.