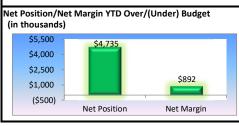

#### **Net Margin/Net Position**

Net Position was above the budget by about \$4.7M and Net Margin was \$0.9M above budget estimates.