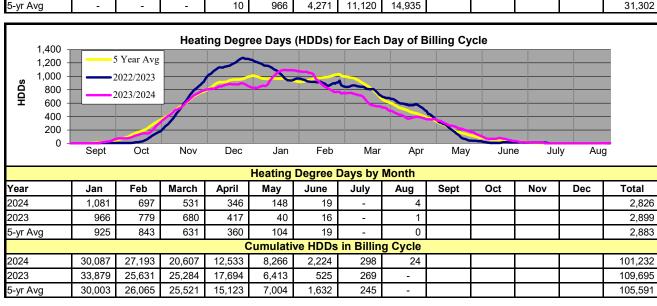

#### **Retail Revenues**

- > August's temperature was 3% below the 5-year average and precipitation was 82% below the 5-year average of 0.62 inches. Cooling degree days were 18% below the 5-year average.
- August's retail revenues were 2% above budget estimates.
- Retail revenues year to date are 0.6% above budget estimates.