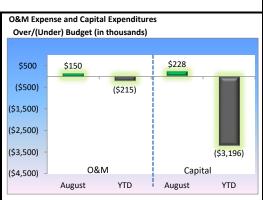

#### Capital

Net capital expenditures for the year are \$19.8M of the \$28.3M net budget.

#### **O&M Expense**

August's O&M expenses were \$2.6M or 6% above budget, YTD expenses are 1% below budget.