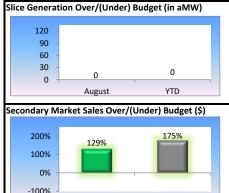

#### **Net Power Expense (NPE)**

- > NPE was \$9.8M for the month.
- > NPE YTD of \$56.0M is 0.7% below budget.
- Sales in the secondary market returned about \$2.0M.