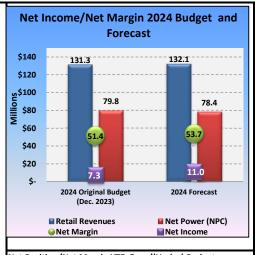

#### **Net Margin/Net Position**

Net Position was above the budget by about \$4.7M and Net Margin was \$0.9M above budget estimates.

#### Capital

Net capital expenditures for the year are \$19.8M of the \$28.3M net budget.

#### **O&M Expense**

August's O&M expenses were \$2.6M or 6% above budget, YTD expenses are 1% below budget.