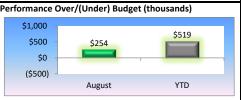

#### **Net Margin/Net Position**

Net Position was above the budget by about \$4.7M and Net Margin was \$0.9M above budget estimates.