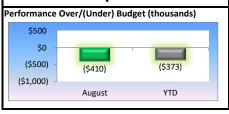

#### **O&M Expense**

August's O&M expenses were \$2.6M or 6% above budget, YTD expenses are 1% below budget.