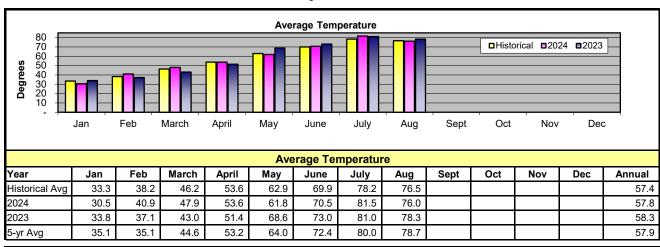

#### **Retail Revenues**

- > August's temperature was 3% below the 5-year average and precipitation was 82% below the 5-year average of 0.62 inches. Cooling degree days were 18% below the 5-year average.
- August's retail revenues were 2% above budget estimates.
- Retail revenues year to date are 0.6% above budget estimates.