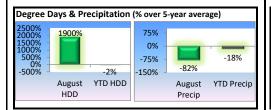

#### **Retail Revenues**

- > August's temperature was 3% below the 5-year average and precipitation was 82% below the 5-year average of 0.62 inches. Cooling degree days were 18% below the 5-year average.
- August's retail revenues were 2% above budget estimates.
- Retail revenues year to date are 0.6% above budget estimates.