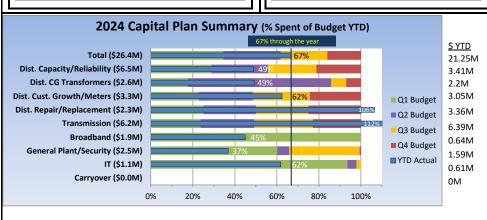

#### Capital

Net capital expenditures for the year are \$19.8M of the \$28.3M net budget.