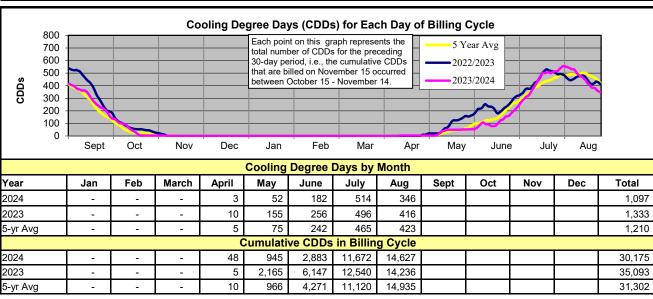

#### **Retail Revenues**

- > August's temperature was 3% below the 5-year average and precipitation was 82% below the 5-year average of 0.62 inches. Cooling degree days were 18% below the 5-year average.
- August's retail revenues were 2% above budget estimates.
- Retail revenues year to date are 0.6% above budget estimates.