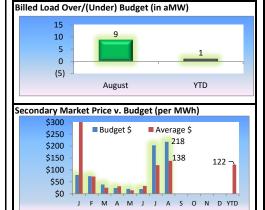

#### **Net Power Expense (NPE)**

- > NPE was \$9.8M for the month.
- > NPE YTD of \$56.0M is 0.7% below budget.
- Sales in the secondary market returned about \$2.0M.