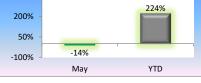

#### Net Power Expense (NPE)

- ➤ NPE was \$5.6M for the month.
- NPE YTD of \$29.7M is 2% above budget.
- Sales in the secondary market returned about \$76,000.