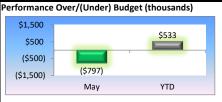

#### **Retail Revenues**

- May's temperature was 3% below the 5-year average and precipitation was 76% below the 5-year average of 0.53 inches. Heating degree days were 42% above the 5-year average. Cooling degree days were 31% below the 5-year average.
- > May's retail revenues were less than 1% below budget estimates.
- > Retail revenues year to date are 1% above budget estimates.