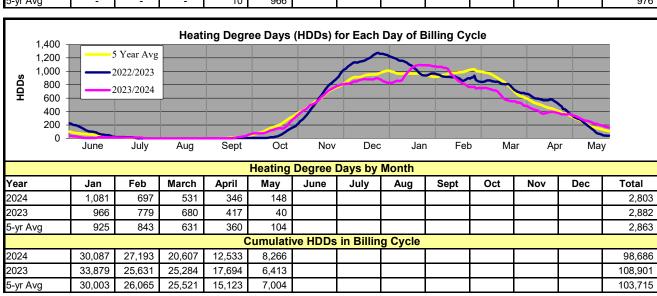

#### **Retail Revenues**

- May's temperature was 3% below the 5-year average and precipitation was 76% below the 5-year average of 0.53 inches. Heating degree days were 42% above the 5-year average. Cooling degree days were 31% below the 5-year average.
- > May's retail revenues were less than 1% below budget estimates.
- > Retail revenues year to date are 1% above budget estimates.