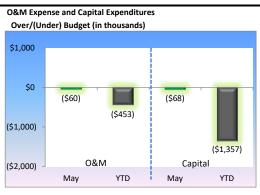

#### Capital

Net capital expenditures for the year are \$14.3M of the \$28.3M net budget.

#### O&M Expense

May's O&M expenses were \$2.5M or 2% below budget, YTD expenses are 4% below budget.