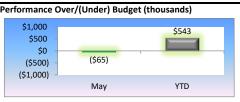

#### **Net Margin/Net Position**

Net Position was above the budget by about \$2.7M and Net Margin was in line with budget estimates.