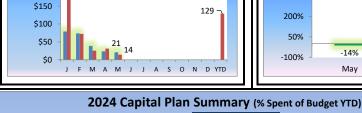

### **Factors affecting Revenues**

Billed Load Over/(Under) Budget (in aMW)

Mav

Secondary Market Price v. Budget (per MWh)

■ Budget \$

10

O

(5)

(10)