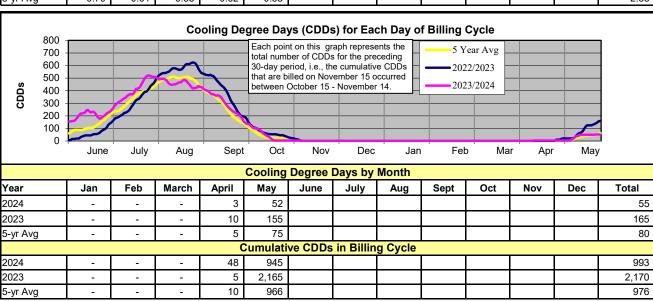

#### **Retail Revenues**

- May's temperature was 3% below the 5-year average and precipitation was 76% below the 5-year average of 0.53 inches. Heating degree days were 42% above the 5-year average. Cooling degree days were 31% below the 5-year average.
- > May's retail revenues were less than 1% below budget estimates.
- > Retail revenues year to date are 1% above budget estimates.