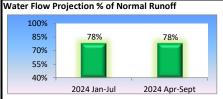

venues year to date are 1% above budget estimates.

#### Net Power Expense (NPE)

- ➤ NPE was \$5.6M for the month.
- NPE YTD of \$29.7M is 2% above budget.
- Sales in the secondary market returned about \$76,000.

#### **Net Margin/Net Position**

Net Position was above the budget by about \$2.7M and Net Margin was in line with budget estimates.

#### Capital

Net capital expenditures for the year are \$14.3M of the \$28.3M net budget.

#### O&M Expense

May's O&M expenses were \$2.5M or 2% below budget, YTD expenses are 4% below budget.

### **Retail Revenues**





### **Factors affecting Revenues**

Billed Load Over/(Under) Budget (in aMW)

Mav

Secondary Market Price v. Budget (per MWh)

■ Budget \$

10

O

(5)

(10)



### Factors affecting Net Power Expense

**Net Power Expense** 



### Slice Generation Over/(Under) Budget (in aMW)





#### \$140 131.3 131.5 \$120 ္ဌ\$100 79.8 79.8 \$80 \$60 \$40 \$20 \$-2024 Original Budget 2024 Forecast (Dec. 2023) ■ Retail Revenues ■ Net Power (NPC) ■ Net Income

Net Income/Net Margin 2024 Budget and

**Forecast** 



### Other Statistics **Days Cash On Hand - Current**



149

54

(YTD 413 New, 222 Retired) May (89 New, 35 Retired)



IT (\$1.1M)

Carryover (\$0.0M)

Average \$

YTD

20%

40%



60%

80%





100%

■ YTD Actual

# PUBLIC UTILITY DISTRICT NO.1 OF BENTON COUNTY STATEMENT OF REVENUES, EXPENSES, AND CHANGE IN NET POSITION MAY 2024

|                                                            | 5/31/2     | 24         | 5/31/23 |              |       |  |
|------------------------------------------------------------