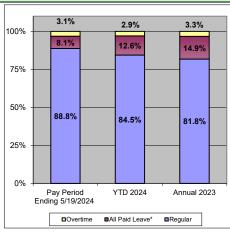

|
|                   | As of 5/3               | 41.7% through the year |         |  |  |  |  |
| Labor Type        | 2024 Original<br>Budget | YTD Actual             | % Spent |  |  |  |  |
| Regular           | \$17,228,068            | \$7,136,514            | 41.4%   |  |  |  |  |
| Overtime          | 1,008,873               | 488,131                | 48.4%   |  |  |  |  |
| Subtotal          | 18,236,941              | 7,624,645              | 41.8%   |  |  |  |  |
| Less: Mutual Aid  |                         | -                      |         |  |  |  |  |
| Total             | \$18,236,941            | \$7,624,645            | 41.8%   |  |  |  |  |

<sup>\*</sup> All Paid Leave includes personal leave, holidays, short-term disability, L&I, jury duty pay, and military leave pay.