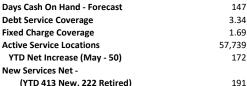

### Other Statistics **Days Cash On Hand - Current**

149

54

(YTD 413 New, 222 Retired) May (89 New, 35 Retired)

IT (\$1.1M)

Carryover (\$0.0M)

Average \$

YTD

### PUBLIC UTILITY DISTRICT NO. 1 OF BENTON COUNTY ENERGY STATISTICAL DATA CURRENT MONTH

|                                                                |                            | 5/31/2024      |                                       |             | PCT          | 5/31/2                      | :023         | PCT             |  |  |
|----------------------------------------------------------------|----------------------------|----------------|---------------------------------------|-------------|--------------|-----------------------------|--------------|-----------------|--|--|
|                                                                | ACTUAL                     | В              | UDGET                                 |             | VAR          | ACTUAL                      |              | VAR             |  |  |
| ENERGY SALES RETAIL - REVENUE                                  | 71010712                   |                | · · · · · · · · · · · · · · · · · · · |             | •,,,,,       | 7,070712                    | _            | ****            |  |  |
| Residential                                                    | \$4,058,392                |                | \$3,996,076                           |             | 2%           | \$4,138,809                 |              | -2%             |  |  |
| Small General Service                                          | 738,701<br>1.169.924       |                | 741,619<br>1.190.694                  |             | 0%           | 746,429                     |              | -1%             |  |  |
| Medium General Service Large General Service                   | 1,043,030                  |                | 1,190,694                             |             | -2%<br>3%    | 1,193,719<br>1,099,571      |              | -2%<br>-5%      |  |  |
| Large Industrial                                               | 308,033                    |                | 249,109                               |             | 24%          | 300,480                     |              | 3%              |  |  |
| Small Irrigation                                               | 144,878                    |                | 143,510                               |             | 1%           | 145,373                     |              | 0%              |  |  |
| Large Irrigation                                               | 3,164,216                  |                | 3,352,652                             |             | -6%          | 3,659,978                   |              | -14%            |  |  |
| Street Lights                                                  | 18,195                     |                | 18,322                                |             | -1%          | 18,243                      |              | 0%              |  |  |
| Security Lights Unmetered Accounts                             | 18,236<br>18,773           |                | 22,380<br>17,914                      |             | -19%<br>5%   | 18,915<br>18,091            |              | -4%<br>4%       |  |  |
| Billed Revenues Before Taxes & Unbilled Revenue                | \$10,682,378               | \$             | 10,747,379                            |             | -1%          | \$11,339,608                |              | -6%             |  |  |
| Unbilled Revenue                                               | 261,000                    | •              | 261,000                               |             | 0%           | 517,000                     |              | -50%            |  |  |
| Energy Sales Retail Subtotal                                   | \$10,943,378               | \$             | 11,008,379                            |             | -1%          | \$11,856,608                |              | -8%             |  |  |
| City Occupation Taxes                                          | 429,913                    |                | 434,131                               |             | -1%          | 438,920                     |              | -2%             |  |  |
| Bad Debt Expense (0.10% of retail sales)                       | (12,600)                   |                | (21,492)                              |             | -41%         | (19,700)                    |              | -36%            |  |  |
| TOTAL SALES - REVENUE                                          | \$11,360,691               | \$             | 11,421,017                            |             | -1%          | \$12,275,828                |              | -7%             |  |  |
| ENERGY ON EG PETAIL LIMI                                       |                            |                |                                       |             |              |                             |              |                 |  |  |
| ENERGY SALES RETAIL - kWh Residential                          | 42,655,315                 | aMW<br>57.3    | 41,426,971                            | aMW<br>55.7 | 3%           | 44,452,169                  | aMW<br>59.7  | -4%             |  |  |
| Small General Service                                          | 9,971,494                  | 13.4           | 9,888,396                             | 13.3        | 1%           | 10,130,139                  | 13.6         | -4 %<br>-2%     |  |  |
| Medium General Service                                         | 16,141,652                 |                | 16,924,811                            | 22.7        | -5%          | 16,268,368                  | 21.9         | -1%             |  |  |
| Large General Service                                          | 16,090,240                 | 21.6           | 15,342,681                            | 20.6        | 5%           | 16,545,440                  | 22.2         | -3%             |  |  |
| Large Industrial                                               | 5,816,520                  | 7.8            | 4,478,132                             | 6.0         | 30%          | 5,742,760                   | 7.7          | 1%              |  |  |
| Small Irrigation                                               | 2,110,765                  | 2.8            | 2,093,765                             | 2.8         | 1%           | 2,134,030                   | 2.9          | -1%             |  |  |
| Large Irrigation Street Lights                                 | 53,797,565<br>209,543      | 72.3 (<br>0.3  | 61,682,475<br>199,225                 | 82.9<br>0.3 | -13%<br>5%   | 66,995,256<br>210,382       | 90.0<br>0.3  | -20%<br>0%      |  |  |
| Security Lights                                                | 55,397                     | 0.1            | 69,816                                | 0.3         | -21%         | 59.942                      | 0.3          | -8%             |  |  |
| Unmetered Accounts                                             | 264,400                    | 0.4            | 252,303                               | 0.3         | 5%           | 254,798                     | 0.3          | 4%              |  |  |
| TOTAL kWh BILLED                                               | 147,112,891                | 197.7 <b>1</b> | 52,358,574                            | 204.8       | -3%          | 162,793,284                 | 218.8        | -10%            |  |  |
|                                                                |                            |                |                                       |             |              |                             |              |                 |  |  |
| NET POWER COST                                                 |                            |                |                                       |             |              |                             |              |                 |  |  |
| BPA Resource Costs Slice                                       | \$0                        |                | \$0                                   |             | n/a          | \$2,733,675                 |              | n/a             |  |  |
| Block                                                          | Ψ0                         |                | Ψ0<br>-                               |             | n/a          | 1,885,134                   |              | n/a             |  |  |
| Net Customer Charge                                            | 4,239,443                  |                | 4,239,443                             |             | 0%           | -                           |              | n/a             |  |  |
| Load Shaping                                                   | (74,692)                   |                | (57,072)                              |             | 31%          | -                           |              | n/a             |  |  |
| Demand<br>Time 2 Ct. 4 T                                       | 5,451                      |                | 171,593                               |             | -97%         | -                           |              | n/a             |  |  |
| Tier 2 Short Term<br>Reserve Distribution Clause               | 486,483<br>(355,682)       |                | 486,483                               |             | 0%<br>n/a    | (735,691)                   |              | n/a<br>-52%     |  |  |
| Subtotal                                                       | 4,301,003                  |                | 4,840,447                             |             | -11%         | 3,883,118                   |              | 11%             |  |  |
| Non-BPA Resources                                              | 484,535                    |                | 445,367                               |             | 9%           | 1,579,690                   |              | -69%            |  |  |
| Transmission                                                   | 778,642                    |                | 1,128,535                             |             | -31%         | 1,103,869                   |              | -29%            |  |  |
| Other Power Costs                                              | 87,983                     |                | 74,605                                |             | 18%          | 207,993                     |              | -58%            |  |  |
| Conservation Program                                           | 55,680                     |                | 28,554                                |             | 95%          | 52,014                      |              | 7%              |  |  |
| Gross Power Costs Less Secondary Market Sales-Energy           | 5,707,843<br>(76,063)      |                | 6,517,508<br>(88,713)                 |             | -12%<br>-14% | 6,826,684<br>(353,828)      |              | -16%<br>-79%    |  |  |
| Less Transmission of Power for Others                          | (17,166)                   |                | (17,672)                              |             | -3%          | (114,883)                   |              | -85%            |  |  |
| NET POWER COSTS                                                | \$5,614,614                | ;              | \$6,411,123                           |             | -12%         | 6,357,973                   |              | -12%            |  |  |
|                                                                |                            |                |                                       |             |              |                             |              |                 |  |  |
| NET POWER - kWh                                                |                            |                |                                       |             |              |                             |              |                 |  |  |
| BPA Resources Slice                                            |                            | aMW            |                                       | aMW         | n/a          | 101,599,000                 | aMW<br>136.6 | n/a             |  |  |
| Block                                                          |                            | -              |                                       |             | n/a          | 77,408,000                  | 104.0        | n/a             |  |  |
| Load Following                                                 | 160,347,149                | 215.5 16       | 62,580,089                            | 218.5       | -1%          | -                           | -            | n/a             |  |  |
| Subtotal                                                       | 160,347,149                | 215.5          | 62,580,089                            | 218.5       | -1%          | 179,007,000                 | 240.6        | -10%            |  |  |
| Non-BPA Resources                                              | 6,518,000                  | 8.8            | 5,485,767                             | 7.4         | 19%          | 27,775,000                  | 37.3         | -77%            |  |  |
| Gross Power kWh                                                | 166,865,149<br>(5,280,000) |                | 68,065,856                            | 225.9       | -1%          | 206,782,000                 | 277.9        | -19%            |  |  |
| Less Secondary Market Sales Less Transmission Losses/Imbalance | (5,260,000)                | (7.1)          | (4,256,767)                           | (5.7)       | 24%<br>n/a   | (28,801,000)<br>(2,479,000) | (38.7)       | -82%<br>n/a     |  |  |
| NET POWER - kWh                                                | 161,585,149                | 217.2          | 63,809,089                            | 220.2       | -1%          | 175,502,000                 | 235.9        | -8%             |  |  |
|                                                                |                            |                |                                       |             |              |                             |              |                 |  |  |
| COST PER MWh: (dollars)                                        |                            |                |                                       |             |              |                             |              |                 |  |  |
| Gross Power Cost (average)                                     | \$34.21                    |                | \$38.78                               |             | -12%         | \$33.01                     |              | 4%              |  |  |
| Net Power Cost                                                 | \$34.75                    |                | \$39.14                               |             | -11%         | \$36.23                     |              | -4%             |  |  |
| BPA Power Cost<br>Secondary Market Sales                       | \$26.82<br>\$14.41         |                | \$29.77<br>\$20.84                    |             | -10%<br>-31% | \$21.69<br>\$12.29          |              | 24%<br>17%      |  |  |
| Coordary Market Calco                                          | Ψ14.41                     |                | Ψ20.04                                |             | 0170         | Ψ12.20                      |              | 11 70           |  |  |
| ACTIVE SERVICE LOCATIONS:                                      |                            |                |                                       |             |              |                             |              |                 |  |  |
| Residential                                                    | 48,173                     |                |                                       |             |              | 47,718                      |              | 1%              |  |  |
| Small General Service                                          | 5,554                      |                |                                       |             |              | 5,460                       |              | 2%              |  |  |
| Medium General Service                                         | 715                        |                |                                       |             |              | 701                         |              | 2%              |  |  |
| Large General Service Large Industrial                         | 85<br>5                    |                |                                       |             |              | 93<br>5                     |              | -9%<br>0%       |  |  |
| Small Irrigation                                               | 549                        |                |                                       |             |              | 556                         |              | -1%             |  |  |
| Large Irrigation                                               | 436                        |                |                                       |             |              | 437                         |              | 0%              |  |  |
| Street Lights                                                  | 8                          |                |                                       |             |              | 9                           |              | -11%            |  |  |
| Security Lights                                                | 1,815                      |                |                                       |             |              | 1,821                       |              | 0%              |  |  |
| Unmetered Accounts TOTAL                                       | 399<br><b>57,739</b>       |                |                                       |             |              | 392<br><b>57,192</b>        |              | 2%<br><b>1%</b> |  |  |
| IVIAL                                                          | 31,139                     |                |                                       |             |              | 51,132                      |              | 1 /0            |  |  |