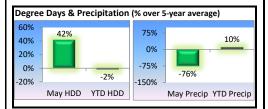

#### **Retail Revenues**

- May's temperature was 3% below the 5-year average and precipitation was 76% below the 5-year average of 0.53 inches. Heating degree days were 42% above the 5-year average. Cooling degree days were 31% below the 5-year average.
- > May's retail revenues were less than 1% below budget estimates.
- > Retail revenues year to date are 1% above budget estimates.