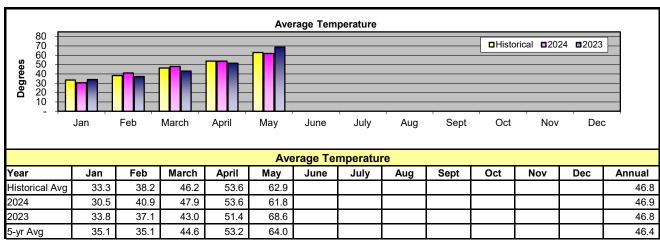

#### **Retail Revenues**

- May's temperature was 3% below the 5-year average and precipitation was 76% below the 5-year average of 0.53 inches. Heating degree days were 42% above the 5-year average. Cooling degree days were 31% below the 5-year average.
- > May's retail revenues were less than 1% below budget estimates.
- > Retail revenues year to date are 1% above budget estimates.