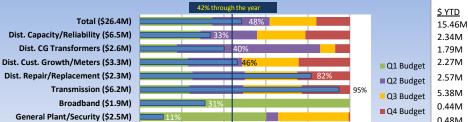

#### Capital

Net capital expenditures for the year are \$14.3M of the \$28.3M net budget.