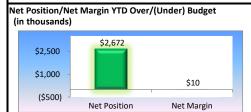

#### **Net Margin/Net Position**

Net Position was above the budget by about \$2.7M and Net Margin was in line with budget estimates.