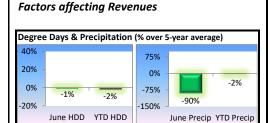

#### **Retail Revenues**

- > June's temperature was 3% below the 5-year average and precipitation was 90% below the 5-year average of 0.41 inches. Heating degree days were 1% below the 5-year average. Cooling degree days were 25% below the 5-year average.
- June's retail revenues were 4% below budget estimates.
- Retail revenues year to date are even with budget estimates.