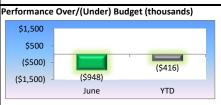

#### **Net Power Expense (NPE)**

- > NPE was \$5.8M for the month.
- NPE YTD of \$35.6M is 1% below budget.
- Sales in the secondary market returned about \$135,000.