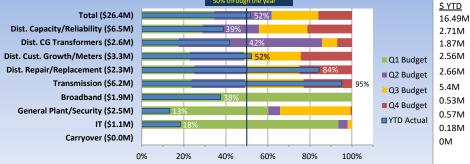

### 2024 Capital Plan Summary (% Spent of Budget YTD) Total (\$26.4M) 52%

(1)

#### Capital

Net capital expenditures for the year are \$15.3M of the \$28.3M net budget.