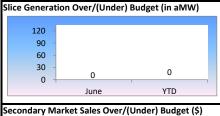

## **Net Power Expense**

Billed Load Over/(Under) Budget (in aMW)

#### **Net Power Expense (NPE)**

- > NPE was \$5.8M for the month.
- NPE YTD of \$35.6M is 1% below budget.
- Sales in the secondary market returned about \$135,000.