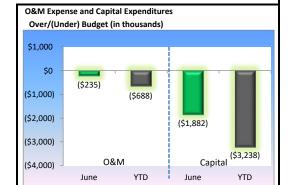

#### Capital

Net capital expenditures for the year are \$15.3M of the \$28.3M net budget.

#### O&M Expense

June's O&M expenses were \$2.1M or 10% below budget, YTD expenses are 5% below budget.

\$140

\$120

္ဌ\$100

\$80

\$60 \$40

\$20