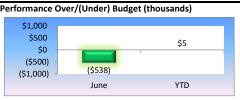

#### **Net Margin/Net Position**

Net Position was above the budget by about \$3.3M and Net Margin was slightly above budget estimates.