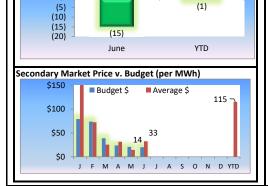

#### **Net Power Expense (NPE)**

- > NPE was \$5.8M for the month.
- NPE YTD of \$35.6M is 1% below budget.
- Sales in the secondary market returned about \$135,000.

#### PUBLIC UTILITY DISTRICT NO. 1 OF BENTON COUNTY ENERGY STATISTICAL DATA CURRENT MONTH

|                                                       | 00                      |             |                         |             |                    |                                   |                |                     |
|-------------------------------------------------------|-------------------------|-------------|-------------------------|-------------|--------------------|-----------------------------------|----------------|---------------------|
|                                                       |                         | 6/30/2      | )24                     |             | DOT                | 6/30/2                            | 2023           | DOT                 |
|                                                       | ACTUAL                  |             | BUDGET                  |             | PCT<br>VAR         | ACTUAL                            |                | PCT<br>VAR          |
| ENERGY SALES RETAIL - REVENUE                         |                         | _           |                         |             |                    |                                   | •              |                     |
| Residential                                           | \$4,264,507             |             | \$4,369,351             |             | -2%                | \$4,682,387                       |                | -9%                 |
| Small General Service                                 | 794,891                 |             | 817,436                 |             | -3%                | 847,582                           |                | -6%                 |
| Medium General Service                                | 1,218,404               |             | 1,290,840               |             | -6%                | 1,307,553                         |                | -7%                 |
| Large General Service<br>Large Industrial             | 1,053,047<br>311,159    |             | 1,065,347<br>284,925    |             | -1%<br>9%          | 1,136,945<br>293,476              |                | -7%<br>6%           |
| Small Irrigation                                      | 167,710                 |             | 179,703                 |             | -7%                | 186,836                           |                | -10%                |
| Large Irrigation                                      | 4,671,663               |             | 5,008,457               |             | -7%                | 5,091,450                         |                | -8%                 |
| Street Lights                                         | 18,195                  |             | 18,322                  |             | -1%                | 18,243                            |                | 0%                  |
| Security Lights                                       | 18,222                  |             | 22,380                  |             | -19%               | 18,838                            |                | -3%                 |
| Unmetered Accounts                                    | 18,757                  |             | 17,923                  |             | 5%                 | 18,282                            |                | 3%                  |
| Billed Revenues Before Taxes & Unbilled Revenue       | \$12,536,555            |             | \$13,074,684            |             | -4%                | \$13,601,592                      |                | -8%                 |
| Unbilled Revenue                                      | 342,000                 |             | 342,000                 |             | 0%                 | (37,000)                          |                | >-200%              |
| Energy Sales Retail Subtotal                          | \$12,878,555            |             | \$13,416,684            |             | -4%                | \$13,564,592                      |                | -5%                 |
| City Occupation Taxes                                 | 455,809                 |             | 471,299                 |             | -3%                | 496,356                           |                | -8%                 |
| Bad Debt Expense (0.05% of retail sales)              | (7,300)                 |             | (21,492)                |             | -66%               | (23,700)                          |                | -69%                |
| TOTAL SALES - REVENUE                                 | \$13,327,064            |             | \$13,866,491            |             | -4%                | \$14,037,248                      |                | -5%                 |
| ENERGY CALEGRETAII MAIN                               |                         | -1414       |                         | ~N4\A/      |                    |                                   | - 8 4 \ 0 /    |                     |
| ENERGY SALES RETAIL - kWh Residential                 | 45,556,010              | aMW<br>63.3 | 47,072,811              | aMW<br>65.4 | -3%                | 51,525,192                        | aMW<br>71.6    | -12%                |
| Small General Service                                 | 10,826,041              | 15.0        | 11,152,368              | 15.5        | -3%<br>-3%         | 11,699,075                        | 16.2           | -12%<br>-7%         |
| Medium General Service                                | 16,955,392              | 23.5        | 18.462.883              | 25.6        | -8%                | 18,203,465                        | 25.3           | -7%                 |
| Large General Service                                 | 16,345,420              | 22.7        | 16,099,546              | 22.4        | 2%                 | 17,516,400                        | 24.3           | -7%                 |
| Large Industrial                                      | 5,723,680               | 7.9         | 5.356.689               | 7.4         | 7%                 | 5,438,760                         | 7.6            | 5%                  |
| Small Irrigation                                      | 2,553,549               | 3.5         | 2,755,033               | 3.8         | -7%                | 2.904.303                         | 4.0            | -12%                |
| Large Irrigation                                      | 89,567,773              | 124.4       | 97,351,887              | 135.2       | -8%                | 99,063,729                        | 137.6          | -10%                |
| Street Lights                                         | 209,573                 | 0.3         | 199,236                 | 0.3         | 5%                 | 210,382                           | 0.3            | 0%                  |
| Security Lights                                       | 55,346                  | 0.1         | 69,465                  | 0.1         | -20%               | 59,472                            | 0.1            | -7%                 |
| Unmetered Accounts                                    | 264,177                 | 0.4         | 252,436                 | 0.4         | 5%                 | 257,489                           | 0.4            | 3%                  |
| TOTAL kWh BILLED                                      | 188,056,961             | 261.2       | 198,772,354             | 276.1       | -5%                | 206,878,267                       | 287.3          | -9%                 |
|                                                       |                         |             |                         |             |                    |                                   |                |                     |
| NET POWER COST                                        |                         |             |                         |             |                    |                                   |                |                     |
| BPA Resource Costs Slice                              | <b>#</b> 0              |             | ¢0                      |             | m/m                | <b>#0.700.67</b> E                |                | -/-                 |
| Block                                                 | \$0                     |             | \$0                     |             | n/a<br>n/a         | \$2,733,675<br>1,684,180          |                | n/a<br>n/a          |
| Net Customer Charge                                   | 3,983,423               |             | 3,983,423               |             | 0%                 | 1,004,100                         |                | n/a                 |
| Load Shaping                                          | 409,116                 |             | 514,378                 |             | -20%               | _                                 |                | n/a                 |
| Demand                                                | 49,276                  |             | 95,572                  |             | -48%               | _                                 |                | n/a                 |
| Tier 2 Short Term                                     | 470,790                 |             | 470,790                 |             | 0%                 | -                                 |                | n/a                 |
| Reserve Distribution Clause                           | (363,399)               |             | · -                     |             | n/a                | (786,101)                         |                | -54%                |
| Subtotal                                              | 4,549,206               |             | 5,064,162               |             | -10%               | 3,631,754                         |                | 25%                 |
| Non-BPA Resources                                     | 370,942                 |             | 445,367                 |             | -17%               | 3,726,200                         |                | -90%                |
| Transmission                                          | 1,018,100               |             | 1,297,657               |             | -22%               | 1,161,222                         |                | -12%                |
| Other Power Costs                                     | 84,765                  |             | 69,197                  |             | 22%                | 203,451                           |                | -58%                |
| Conservation Program                                  | (17,013)                |             | 25,849                  |             | -166%              | 55,836                            |                | -130%               |
| Gross Power Costs                                     | 6,006,000               |             | 6,902,231               |             | -13%               | 8,778,463                         |                | -32%                |
| Less Secondary Market Sales-Energy                    | (135,275)               |             | (82,101)                |             | 65%                | (362,146)                         |                | -63%                |
| Less Transmission of Power for Others NET POWER COSTS | (16,457)<br>\$5,854,268 |             | (17,616)<br>\$6,802,514 |             | -7%<br><b>-14%</b> | (88,224)<br><b>8,328,093</b>      |                | -81%<br><b>-30%</b> |
| NET FOWER COSTS                                       | \$3,034,200             |             | \$0,002,314             |             | -14/0              | 0,320,093                         |                | -30 /6              |
| NET POWER - kWh                                       |                         |             |                         |             |                    |                                   |                |                     |
| BPA Resources                                         |                         | aMW         |                         | aMW         |                    |                                   | aMW            |                     |
| Slice                                                 | -                       | -           | -                       | -           | n/a                | 61,964,000                        | 86.1           | n/a                 |
| Block                                                 | -                       | -           | -                       | -           | n/a                | 90,603,000                        | 125.8          | n/a                 |
| Load Following                                        | 198,247,560             | 275.3       | 203,339,433             | 282.4       | -3%                |                                   | -              | n/a                 |
| Subtotal                                              | 198,247,560             | 275.3       | 203,339,433             | 282.4       | -3%                | 152,567,000                       | 211.9          | 30%                 |
| Non-BPA Resources                                     | 5,959,000               | 8.3         | 5,206,808               | 7.2         | 14%                | 68,471,000                        | 95.1           | -91%                |
| Gross Power kWh                                       | 204,206,560             | 283.6       | 208,546,241             | 289.6       | -2%                | 221,038,000                       | 307.0          | -8%                 |
| Less Secondary Market Sales                           | (4,152,000)             | (5.8)       | (4,057,808)             | (5.6)       | 2%                 | (4,930,000)                       | (6.8)          | -16%                |
| Less Transmission Losses/Imbalance NET POWER - kWh    | 200,054,560             | 277.9       | 204,488,433             | 284.0       | n/a<br><b>-2%</b>  | (2,816,000)<br><b>213,292,000</b> | (3.9)<br>296.2 | n/a<br><b>-6%</b>   |
| NET FOWER - KWII                                      | 200,034,300             | 211.5       | 204,400,433             | 204.0       | -2 /0              | 213,292,000                       | 290.2          | -0 /0               |
| COST PER MWh: (dollars)                               |                         |             |                         |             |                    |                                   |                |                     |
| Gross Power Cost (average)                            | \$29.41                 |             | \$33.10                 |             | -11%               | \$39.71                           |                | -26%                |
| Net Power Cost                                        | \$29.26                 |             | \$33.27                 |             | -12%               | \$39.05                           |                | -25%                |
| BPA Power Cost                                        | \$22.95                 |             | \$24.90                 |             | -8%                | \$23.80                           |                | -4%                 |
| Secondary Market Sales                                | \$32.58                 |             | \$20.23                 |             | 61%                | \$73.46                           |                | -56%                |
| ·                                                     |                         |             |                         |             |                    |                                   |                |                     |
| ACTIVE SERVICE LOCATIONS:                             |                         |             |                         |             |                    |                                   |                |                     |
| Residential                                           | 48,239                  |             |                         |             |                    | 47,764                            |                | 1%                  |
| Small General Service                                 | 5,562                   |             |                         |             |                    | 5,467                             |                | 2%                  |
| Medium General Service                                | 715                     |             |                         |             |                    | 704                               |                | 2%                  |
| Large General Service                                 | 85                      |             |                         |             |                    | 94                                |                | -10%                |
| Large Industrial                                      | 5                       |             |                         |             |                    | 5                                 |                | 0%                  |
| Small Irrigation                                      | 549                     |             |                         |             |                    | 557                               |                | -1%                 |
| Large Irrigation<br>Street Lights                     | 436<br>8                |             |                         |             |                    | 436<br>9                          |                | 0%<br>-11%          |
| Security Lights                                       | 1,813                   |             |                         |             |                    | 1,821                             |                | -11%                |
| Unmetered Accounts                                    | 399                     |             |                         |             |                    | 393                               |                | 2%                  |
| TOTAL                                                 | 57,811                  |             |                         |             |                    | 57,250                            |                | 1%                  |
|                                                       |                         |             |                         |             |                    | ,=30                              |                | . , 3               |

# PUBLIC UTILITY DISTRICT NO. 1 OF BENTON COUNTY ENERGY STATISTICAL DATA YEAR TO DATE

|                                                                    |                                | 6/30/20        | 024                          |                |                 | 6/30/:                         | 2023        |                  |
|--------------------------------------------------------------------|--------------------------------|----------------|------------------------------|----------------|-----------------|--------------------------------|-------------|------------------|
|                                                                    | ACTUAL                         |                | BUDGET                       |                | PCT<br>VAR      | ACTUAL                         |             | PCT<br>VAR       |
| ENERGY SALES RETAIL - REVENUE                                      |                                | _              |                              |                |                 |                                | _           |                  |
| Residential                                                        | 33,320,754                     |                | 34,008,178                   |                | -2%             | 35,322,395                     |             | -6%              |
| Small General Service Medium General Service                       | 4,927,801<br>7,309,817         |                | 4,970,118                    |                | -1%<br>-1%      | 4,844,234                      |             | 2%<br>3%         |
| Large General Service                                              | 6,554,036                      |                | 7,381,547<br>5,954,751       |                | 10%             | 7,128,877<br>7,177,618         |             | -9%              |
| Large Industrial                                                   | 1,808,401                      |                | 1,691,888                    |                | 7%              | 1,749,077                      |             | 3%               |
| Small Irrigation                                                   | 435,477                        |                | 417,104                      |                | 4%              | 429,125                        |             | 1%               |
| Large Irrigation                                                   | 10,470,561                     |                | 10,377,144                   |                | 1%              | 10,993,140                     |             | -5%              |
| Street Lights                                                      | 109,177                        |                | 109,932                      |                | -1%             | 109,456                        |             | 0%               |
| Security Lights                                                    | 109,682                        |                | 134,278                      |                | -18%            | 113,773                        |             | -4%              |
| Unmetered Accounts Billed Revenues Before Taxes & Unbilled Revenue | 112,119<br><b>\$65,157,825</b> |                | 107,949<br><b>65,152,890</b> |                | 4%<br><b>0%</b> | 108,488<br><b>\$67,976,183</b> |             | 3%<br><b>-4%</b> |
| Unbilled Revenue                                                   | (672,000)                      |                | (1,014,000)                  |                | -34%            | (2,135,000)                    |             | -69%             |
| Energy Sales Retail Subtotal                                       | \$64,485,825                   |                | 64,138,890                   |                | 1%              | \$65,841,183                   |             | -2%              |
| City Occupation Taxes                                              | 3,123,029                      |                | 3,265,339                    |                | -4%             | 3,266,375                      |             | -4%              |
| Bad Debt Expense (0.05% of retail sales)                           | (77,500)                       |                | (128,952)                    |                | -40%            | (121,100)                      |             | -36%             |
| TOTAL SALES - REVENUE                                              | \$67,531,354                   |                | 67,275,276                   |                | 0%              | \$68,986,458                   |             | -2%              |
| ENERGY SALES RETAIL - kWh                                          |                                | aMW            |                              | aMW            |                 |                                | aMW         |                  |
| Residential                                                        | 381,651,239                    | 87.4           | 391,492,105                  | 89.6           | -3%             | 409,465,961                    | 93.7        | -7%              |
| Small General Service                                              | 67,646,681                     | 15.5           | 67,915,644                   | 15.5           | 0%              | 64,854,196                     | 14.8        | 4%               |
| Medium General Service                                             | 102,845,002                    | 23.5           | 106,303,176                  | 24.3           | -3%             | 98,595,530                     | 22.6        | 4%               |
| Large General Service                                              | 102,156,260                    | 23.4           | 91,014,921                   | 20.8           | 12%             | 110,672,240                    | 25.3        | -8%              |
| Large Industrial                                                   | 33,550,680                     | 7.7            | 31,632,388                   | 7.2            | 6%              | 32,535,600                     | 7.4         | 3%               |
| Small Irrigation<br>Large Irrigation                               | 6,018,046<br>183,451,599       | 1.4<br>42.0    | 5,767,375<br>185,991,165     | 1.3<br>42.6    | 4%<br>-1%       | 6,007,061<br>193,537,521       | 1.4<br>44.3 | 0%<br>-5%        |
| Street Lights                                                      | 1,258,297                      | 0.3            | 1,195,233                    | 0.3            | -1%<br>5%       | 1,262,687                      | 0.3         | -5%<br>0%        |
| Security Lights                                                    | 334.594                        | 0.1            | 420.295                      | 0.1            | -20%            | 362,222                        | 0.1         | -8%              |
| Unmetered Accounts                                                 | 1,579,103                      | 0.4            | 1,520,413                    | 0.3            | 4%              | 1,527,962                      | 0.3         | 3%               |
| TOTAL kWh BILLED                                                   | 880,491,501                    | 201.6          | 883,252,713                  | 202.2          | 0%              | 918,820,980                    | 210.4       | -4%              |
| NET POWER COST                                                     |                                |                |                              |                |                 |                                |             |                  |
| BPA Resource Costs                                                 |                                |                |                              |                |                 |                                |             |                  |
| Slice                                                              | \$0                            |                | \$0                          |                | n/a             | \$16,402,050                   |             | n/a              |
| Block                                                              | <del>-</del>                   |                | <del>-</del>                 |                | n/a             | 13,329,800                     |             | n/a              |
| Net Customer Charge<br>Load Shaping                                | 27,638,818                     |                | 27,638,819                   |                | 0%<br>-7%       | -                              |             | n/a<br>n/a       |
| Demand                                                             | (3,650,334)<br>1,275,374       |                | (3,922,178)<br>1,043,263     |                | 22%             | -                              |             | n/a              |
| Tier 2 Short Term                                                  | 2,855,472                      |                | 2,855,470                    |                | 0%              | -                              |             | n/a              |
| Reserve Distribution Clause                                        | 249,123                        |                | _,,                          |                | n/a             | (3,970,649)                    |             | -106%            |
| Subtotal                                                           | \$28,368,453                   |                | \$27,615,375                 |                | 3%              | \$25,761,201                   |             | 10%              |
| Non-BPA Resources                                                  | 4,784,998                      |                | 2,864,762                    |                | 67%             | 13,546,795                     |             | -65%             |
| Transmission                                                       | 4,939,017                      |                | 5,896,281                    |                | -16%            | 7,389,178                      |             | -33%             |
| Other Power Costs Conservation Program                             | 725,150<br>214,360             |                | 635,811                      |                | 14%<br>36%      | 1,466,501                      |             | -51%<br>152%     |
| Gross Power Costs                                                  | \$39,031,978                   |                | 157,437<br>\$37,169,665      |                | 5%              | 84,930<br>\$48,248,605         |             | -19%             |
| Less Secondary Market Sales-Energy                                 | (3,358,627)                    |                | (1,077,217)                  |                | >200%           | (6,673,172)                    |             | -50%             |
| Less Transmission of Power for Others                              | (102,238)                      |                | (105,806)                    |                | -3%             | (757,429)                      |             | -87%             |
| NET POWER COSTS                                                    | \$35,571,113                   |                | \$35,986,641                 |                | -1%             | \$40,818,004                   |             | -13%             |
| NET POWER - kWh                                                    |                                |                |                              |                |                 |                                |             |                  |
| BPA Resources                                                      |                                | aMW            |                              | aMW            |                 |                                | aMW         |                  |
| Slice                                                              | -                              | -              | -                            | -              | n/a             | 433,314,000                    | 99.2        | n/a              |
| Block                                                              |                                |                |                              | -              | n/a             | 422,149,000                    | 96.6        | n/a              |
| Load Following<br>Subtotal                                         | 893,865,697                    | 204.6<br>204.6 | 894,992,578<br>894,992,578   | 204.9<br>204.9 | 0%<br>0%        | 855,463,000                    | 195.8       | n/a<br>4%        |
| Non-BPA Resources                                                  | 893,865,697<br>35,376,264      | 8.1            | 29,740,814                   | 6.8            | 19%             | 160,743,000                    | 36.8        | -78%             |
| Gross Power kWh                                                    | 929,241,961                    | 212.7          | 924,733,392                  | 211.7          | 0%              | 1,016,206,000                  | 232.6       | -9%              |
| Less Secondary Market Sales                                        | (29,213,264)                   | (6.7)          | (25,207,814)                 | (5.8)          | 16%             | (86,015,000)                   | (19.7)      | -66%             |
| Less Transmission Losses/Imbalance                                 |                                | -              | -                            | -              | n/a             | (11,648,000)                   | (2.7)       | n/a              |
| NET POWER - kWh                                                    | 900,028,697                    | 206.1          | 899,525,578                  | 205.9          | 0%              | 918,543,000                    | 210.3       | -2%              |
| COST PER MWh: (dollars)                                            |                                |                |                              |                |                 |                                |             |                  |
| Gross Power Cost (average)                                         | \$42.00                        |                | \$40.20                      |                | 4%              | \$47.48                        |             | -12%             |
| Net Power Cost                                                     | \$39.52                        |                | \$40.01                      |                | -1%             | \$44.44                        |             | -11%             |
| BPA Power Cost<br>Secondary Market Sales                           | \$31.74<br>\$114.97            |                | \$30.86<br>\$42.73           |                | 3%<br>169%      | \$30.11<br>\$77.58             |             | 5%<br>48%        |
| Secondary Warker Sales                                             | \$114.97                       |                | φ42.73                       |                | 10970           | φ11.30                         |             | 40 /0            |
| AVERAGE ACTIVE SERVICE LOCATIONS:                                  | 40.446                         |                |                              |                |                 | 47.000                         |             | 401              |
| Residential                                                        | 48,143                         |                |                              |                |                 | 47,662<br>5,353                |             | 1%               |
| Small General Service Medium General Service                       | 5,543<br>714                   |                |                              |                |                 | 5,353<br>755                   |             | 4%<br>-5%        |
| Large General Service                                              | 89                             |                |                              |                |                 | 129                            |             | -31%             |
| Large Industrial                                                   | 5                              |                |                              |                |                 | 5                              |             | 0%               |
| Small Irrigation                                                   | 545                            |                |                              |                |                 | 544                            |             | 0%               |
| Large Irrigation                                                   | 435                            |                |                              |                |                 | 436                            |             | 0%               |
| Street Lights                                                      | 8                              |                |                              |                |                 | 9                              |             | -11%             |
| Security Lights Unmetered Accounts                                 | 1,812<br>398                   |                |                              |                |                 | 1,822<br>390                   |             | -1%<br>2%        |
| TOTAL                                                              | 57,692                         |                |                              |                |                 | 57,105                         |             | 1%               |
| -                                                                  | 3.,002                         |                |                              |                |                 | 3.,.03                         |             | - 70             |