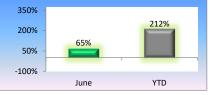

#### **Net Power Expense (NPE)**

- > NPE was \$5.8M for the month.
- NPE YTD of \$35.6M is 1% below budget.
- Sales in the secondary market returned about \$135,000.