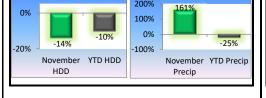

#### **Retail Revenues**

- November's temperature was 8% above the 5-year average and precipitation was 161% above the 5-year average of 0.69 inches. Heating degree days were 14% below the 5-year average.
- November's retail revenues were slightly above amended budget estimates.
- Retail revenues year to date are 0.5% above amended budget estimates.