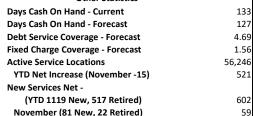

#### PUBLIC UTILITY DISTRICT NO. 1 OF BENTON COUNTY ENERGY STATISTICAL DATA CURRENT MONTH

|                                                                  | 11/30/2021                    |                 |                               |                 |                 | 11/30/2020                    |                 |                     |  |
|------------------------------------------------------------------|-------------------------------|-----------------|-------------------------------|-----------------|-----------------|-------------------------------|-----------------|---------------------|--|
|                                                                  | ACTUAL                        | 1110012         | AMENDED                       |                 | PCT<br>VAR      |                               |                 | PCT                 |  |
| ENERGY SALES RETAIL - REVENUE                                    | ACTUAL                        | _               | BUDGET                        |                 | VAR             | ACTUAL                        | _               | VAR                 |  |
| Residential                                                      | \$4,598,114                   |                 | \$5,031,825                   |                 | -9%             | 5,095,606                     |                 | -10%                |  |
| Covid Assistance<br>Small General Service                        | (\$88,065)<br>643,811         |                 | (386,562)<br>702,129          |                 | -77%<br>-8%     | -<br>675,166                  |                 | n/a<br>-5%          |  |
| Medium General Service                                           | 1,107,413                     |                 | 1,082,264                     |                 | 2%              | 1,092,792                     |                 | 1%                  |  |
| Large General Service                                            | 1,380,242                     |                 | 1,239,344                     |                 | 11%             | 1,179,182                     |                 | 17%                 |  |
| Large Industrial                                                 | 297,643                       |                 | 281,745                       |                 | 6%              | 293,503                       |                 | 1%                  |  |
| Small Irrigation<br>Large Irrigation                             | 19,798<br>344,711             |                 | 14,184<br>315,910             |                 | 40%<br>9%       | 16,879<br>339,153             |                 | 17%<br>2%           |  |
| Street Lights                                                    | 18,273                        |                 | 18,322                        |                 | 0%              | 18,348                        |                 | 0%                  |  |
| Security Lights                                                  | 20,247                        |                 | 22,380                        |                 | -10%            | 21,158                        |                 | -4%                 |  |
| Unmetered Accounts                                               | 17,659                        |                 | 17,708                        |                 | 0%              | 17,426                        |                 | 1%                  |  |
| Billed Revenues Before Taxes & Unbilled Revenue Unbilled Revenue | <b>\$8,359,846</b><br>797,000 |                 | <b>\$8,339,248</b><br>797,000 |                 | <b>0%</b><br>0% | <b>\$8,749,213</b><br>214,000 |                 | <b>-4%</b><br>>200% |  |
| Energy Sales Retail Subtotal                                     | \$9,156,846                   |                 | \$9,136,248                   |                 | 0%              | \$8,963,213                   |                 | 200%                |  |
| City Occupation Taxes                                            | 456,526                       |                 | 515,127                       |                 | -11%            | 473,001                       |                 | -3%                 |  |
| Bad Debt Expense (0.32% of retail sales)                         | (15,200)                      |                 | (17,615)                      |                 | -14%            | 17,426                        |                 | -187%               |  |
| TOTAL SALES - REVENUE                                            | \$9,598,172                   |                 | \$9,633,760                   |                 | 0%              | \$9,453,640                   |                 | 2%                  |  |
| ENERGY SALES RETAIL - kWh                                        |                               | aMW             |                               | aMW             |                 |                               | aMW             |                     |  |
| Residential                                                      | 50,632,523                    | 70.3            | 56,825,290                    | 78.9            | -11%            | 57,582,525                    | 80.0            | -12%                |  |
| Small General Service                                            | 8,143,135                     | 11.3            | 9,070,724                     | 12.6            | -10%            | 8,622,295                     | 12.0            | -6%                 |  |
| Medium General Service<br>Large General Service                  | 15,352,744<br>21,228,960      | 21.3<br>29.5    | 15,037,077<br>19,356,150      | 20.9<br>26.9    | 2%<br>10%       | 14,958,267<br>17,873,400      | 20.8<br>24.8    | 3%<br>19%           |  |
| Large Industrial                                                 | 5,650,160                     | 7.8             | 5,281,851                     | 7.3             | 7%              | 5,555,760                     | 7.7             | 2%                  |  |
| Small Irrigation                                                 | 183,260                       | 0.3             | 122,249                       | 0.2             | 50%             | 157,409                       | 0.2             | 16%                 |  |
| Large Irrigation                                                 | 3,289,975                     | 4.6             | 2,852,030                     | 4.0             | 15%             | 2,354,547                     | 3.3             | 40%                 |  |
| Street Lights                                                    | 211,867                       | 0.3             | 212,058                       | 0.3             | 0%<br>-7%       | 212,277                       | 0.3             | 0%<br>-10%          |  |
| Security Lights Unmetered Accounts                               | 68,462<br>248,973             | 0.1<br>0.3      | 73,969<br>249,402             | 0.1<br>0.3      | -/%<br>0%       | 75,878<br>245,763             | 0.1<br>0.3      | -10%<br>1%          |  |
| TOTAL kWh BILLED                                                 | 105,010,059                   | 145.8           | 109,080,799                   | 151.5           | -4%             | 107,638,121                   | 149.5           | -2%                 |  |
| NET POWER COST                                                   |                               |                 |                               |                 |                 |                               |                 |                     |  |
| BPA Power Costs                                                  |                               |                 |                               |                 |                 |                               |                 |                     |  |
| Slice                                                            | \$2,921,097                   |                 | \$3,145,336                   |                 | -7%             | \$1,538,380                   |                 | 90%                 |  |
| Block                                                            | 1,662,756                     |                 | 1,662,765                     |                 | 0%              | 2,036,555                     |                 | -18%                |  |
| Subtotal Other Power Purchases                                   | 4,583,853<br>1,353,529        |                 | 4,808,101<br>726,966          |                 | -5%<br>86%      | 3,574,935<br>990,108          |                 | 28%<br>37%          |  |
| Frederickson                                                     | 2,000,359                     |                 | 1,957,706                     |                 | 2%              | 808,550                       |                 | 147%                |  |
| Transmission                                                     | 937,318                       |                 | 996,890                       |                 | -6%             | 927,782                       |                 | 1%                  |  |
| Ancillary                                                        | 204,492                       |                 | 230,522                       |                 | -11%            | 219,856                       |                 | -7%                 |  |
| Conservation Program                                             | 119,382                       |                 | 20,727                        |                 | >200%           | 23,965                        |                 | >200%               |  |
| Gross Power Costs Less Secondary Market Sales-Energy             | 9,198,933<br>(2,722,849)      |                 | 8,740,911<br>(3,372,337)      |                 | 5%<br>-19%      | 6,545,196<br>(1,353,571)      |                 | 41%<br>101%         |  |
| Less Secondary Market Sales-Gas                                  | (557,166)                     |                 | (0,072,007)                   |                 | n/a             | (317,490)                     |                 | 75%                 |  |
| Less Transmission of Power for Others                            | (141,290)                     |                 | (75,000)                      |                 | 88%             | (161,800)                     |                 | -13%                |  |
| NET POWER COSTS                                                  | \$5,777,628                   |                 | \$5,293,574                   |                 | 9%              | 4,712,335                     |                 | 23%                 |  |
| NET POWER - kWh                                                  |                               |                 |                               |                 |                 |                               |                 |                     |  |
| BPA Power                                                        | 74.005.000                    | aMW             | 05 000 100                    | aMW             | 4.407           | 00.770.000                    | aMW             | 400/                |  |
| Slice<br>Block                                                   | 74,335,000<br>59,810,000      | 103.2<br>83.1   | 85,989,160<br>59,809,873      | 119.4<br>83.1   | -14%<br>0%      | 82,779,000<br>63,270,000      | 115.0<br>87.9   | -10%<br>-5%         |  |
| Subtotal                                                         | 134,145,000                   | 186.3           | 145,799,033                   | 202.5           | -8%             | 146,049,000                   | 202.8           | -8%                 |  |
| Other Power Purchases                                            | 13,263,000                    | 18.4            | 9,072,702                     | 12.6            | 46%             | 12,129,000                    | 16.8            | 9%                  |  |
| Frederickson                                                     | 23,642,000                    | 32.8            | 36,050,000                    | 50.1            | -34%            |                               |                 | n/a                 |  |
| Gross Power kWh Less Secondary Market Sales                      | 171,050,000<br>(52,257,000)   | 237.6<br>(72.6) | 190,921,735<br>(66,577,265)   | 265.2<br>(92.5) | -10%<br>-22%    | 158,178,000<br>(33,792,000)   | 219.7<br>(46.9) | 8%<br>55%           |  |
| Less Transmission Losses/Imbalance                               | (4,297,000)                   | (6.0)           | (3,074,125)                   | (4.3)           | 40%             | (4,167,000)                   | (5.8)           | 3%                  |  |
| NET POWER - kWh                                                  | 114,496,000                   | 159.0           | 121,270,345                   | 168.4           | -6%             | 120,219,000                   | 167.0           | -5%                 |  |
| COST PER MWh: (dollars)                                          |                               |                 |                               |                 |                 |                               |                 |                     |  |
| Gross Power Cost (average)                                       | \$53.78                       |                 | \$45.78                       |                 | 17%             | \$41.38                       |                 | 30%                 |  |
| Net Power Cost                                                   | \$50.46                       |                 | \$43.65                       |                 | 16%             | \$39.20                       |                 | 29%                 |  |
| BPA Power Cost<br>Secondary Market Sales                         | \$34.17<br>\$52.10            |                 | \$32.98<br>\$50.65            |                 | 4%<br>3%        | \$24.48<br>\$40.06            |                 | 40%<br>30%          |  |
| ACTIVE SERVICE LOCATIONS:                                        |                               |                 |                               |                 |                 |                               |                 |                     |  |
| Residential                                                      | 46,882                        |                 |                               |                 |                 | 46,302                        |                 | 1%                  |  |
| Small General Service                                            | 5,148                         |                 |                               |                 |                 | 5,171                         |                 | 0%                  |  |
| Medium General Service                                           | 826                           |                 |                               |                 |                 | 811                           |                 | 2%                  |  |
| Large General Service                                            | 179                           |                 |                               |                 |                 | 173                           |                 | 3%                  |  |
| Large Industrial Small Irrigation                                | 5<br>540                      |                 |                               |                 |                 | 5<br>546                      |                 | 0%<br>-1%           |  |
| Large Irrigation                                                 | 437                           |                 |                               |                 |                 | 436                           |                 | 0%                  |  |
| Street Lights                                                    | 9                             |                 |                               |                 |                 | 9                             |                 | 0%                  |  |
| Security Lights                                                  | 1,838                         |                 |                               |                 |                 | 1,818                         |                 | 1%                  |  |
| Unmetered Accounts                                               | 382                           |                 |                               |                 |                 | 381                           |                 | 0%                  |  |
| TOTAL                                                            | 56,246                        |                 |                               |                 |                 | 55,652                        |                 | 1%                  |  |

#### PUBLIC UTILITY DISTRICT NO. 1 OF BENTON COUNTY ENERGY STATISTICAL DATA YEAR TO DATE

|                                                                    | 11/30/2021                    |              |                               |              |              | 11/30/2020                   |              |            |  |
|--------------------------------------------------------------------|-------------------------------|--------------|-------------------------------|--------------|--------------|------------------------------|--------------|------------|--|
|                                                                    |                               | 111001       | AMENDED                       |              | PCT          |                              | 2020         | PCT        |  |
| ENERGY SALES RETAIL - REVENUE                                      | ACTUAL                        | _            | BUDGET                        |              | VAR          | ACTUAL                       |              | VAR        |  |
| Residential                                                        | 57,056,973                    |              | 57,656,781                    |              | -1%          | 55,443,481                   |              | 3%         |  |
| COVID Assistance                                                   | (1,110,543)                   |              | (1,713,322)                   |              | -35%         | 7.000.400                    |              | n/a        |  |
| Small General Service Medium General Service                       | 8,232,205<br>12,284,445       |              | 8,358,465<br>12,234,983       |              | -2%<br>0%    | 7,866,139<br>11,409,210      |              | 5%<br>8%   |  |
| Large General Service                                              | 14,529,458                    |              | 14,084,523                    |              | 3%           | 13,183,532                   |              | 10%        |  |
| Large Industrial                                                   | 3,213,060                     |              | 3,226,870                     |              | 0%           | 3,128,556                    |              | 3%         |  |
| Small Irrigation                                                   | 1,133,569                     |              | 1,135,955                     |              | 0%           | 1,118,515                    |              | 1%         |  |
| Large Irrigation                                                   | 25,893,825                    |              | 25,622,126                    |              | 1%           | 25,071,719                   |              | 3%         |  |
| Street Lights                                                      | 189,216                       |              | 189,365                       |              | 0%           | 201,748                      |              | -6%        |  |
| Security Lights Unmetered Accounts                                 | 225,267<br>195,357            |              | 231,560<br>195,263            |              | -3%<br>0%    | 234,763<br>196,042           |              | -4%<br>0%  |  |
| Billed Revenues Before Taxes & Unbilled Revenue                    | \$121,842,832                 |              | 121,222,569                   |              | 1%           | \$117,853,705                |              | 3%         |  |
| Unbilled Revenue                                                   | (1,017,000)                   |              | (1,017,000)                   |              | 0%           | (744,000)                    |              | 37%        |  |
| Energy Sales Retail Subtotal                                       | \$120,825,832                 |              | 120,205,569                   |              | 1%           | \$117,109,705                |              | 3%         |  |
| City Occupation Taxes                                              | 5,623,583                     |              | 5,843,399                     |              | -4%          | 5,346,488                    |              | 5%         |  |
| Bad Debt Expense (0.32% of retail sales)                           | (348,600)                     |              | (229,264)                     |              | 52%          | (182,777)                    |              | 91%        |  |
| TOTAL SALES - REVENUE                                              | \$126,100,815                 |              | 125,819,704                   |              | 0%           | \$122,273,416                |              | 3%         |  |
| ENERGY SALES RETAIL - kWh                                          |                               | aMW          |                               | aMW          |              |                              | aMW          |            |  |
| Residential                                                        | 647,870,102                   | 80.8         | 656,285,562                   | 81.9         | -1%          | 627,484,169                  | 78.3         | 3%         |  |
| Small General Service                                              | 107,215,232                   | 13.4         | 109,149,699                   | 13.6         | -2%          | 101,775,676                  | 12.7         | 5%         |  |
| Medium General Service                                             | 168,559,297                   | 21.0         | 168,402,872                   | 21.0         | 0%           | 157,030,947                  | 19.6         | 7%         |  |
| Large General Service<br>Large Industrial                          | 221,725,680<br>59,450,800     | 27.7<br>7.4  | 215,943,344<br>59,978,941     | 26.9<br>7.5  | 3%<br>-1%    | 201,575,640<br>57,853,280    | 25.1<br>7.2  | 10%<br>3%  |  |
| Small Irrigation                                                   | 16,699,001                    | 2.1          | 16,702,137                    | 2.1          | 0%           | 16.254.784                   | 2.0          | 3%         |  |
| Large Irrigation                                                   | 465,572,717                   | 58.1         | 460,639,933                   | 57.5         | 1%           | 444,703,480                  | 55.5         | 5%         |  |
| Street Lights                                                      | 2,181,175                     | 0.3          | 2,181,790                     | 0.3          | 0%           | 2,335,080                    | 0.3          | -7%        |  |
| Security Lights                                                    | 779,114                       | 0.1          | 795,251                       | 0.1          | -2%          | 848,877                      | 0.1          | -8%        |  |
| Unmetered Accounts                                                 | 2,754,272                     | 0.3          | 2,752,180                     | 0.3          | 0%           | 2,763,963                    | 0.3          | 0%         |  |
| TOTAL kWh BILLED                                                   | 1,692,807,390                 | 211.2        | 1,692,831,708                 | 211.2        | 0%           | 1,612,625,896                | 201.2        | 5%         |  |
| NET POWER COST                                                     |                               |              |                               |              |              |                              |              |            |  |
| BPA Power Costs                                                    |                               |              |                               |              |              |                              |              |            |  |
| Slice                                                              | \$30,037,914                  |              | \$30,262,153                  |              | -1%          | \$28,993,349                 |              | 4%         |  |
| Block<br>Subtotal                                                  | 24,688,110<br>\$54,726,024    |              | 24,688,096<br>\$54,950,249    |              | 0%<br>0%     | 25,231,912<br>\$54,225,261   |              | -2%<br>1%  |  |
| Other Power Purchases                                              | 23,496,319                    |              | 22,142,497                    |              | 6%           | 10,474,647                   |              | 124%       |  |
| Frederickson                                                       | 16,572,308                    |              | 14,839,274                    |              | 12%          | 11,966,558                   |              | 38%        |  |
| Transmission                                                       | 11,080,744                    |              | 11,103,778                    |              | 0%           | 10,864,525                   |              | 2%         |  |
| Ancillary                                                          | 2,461,307                     |              | 2,585,153                     |              | -5%          | 2,649,135                    |              | -7%        |  |
| Conservation Program                                               | (21,637)                      |              | 307,722                       |              | -107%        | 414,105                      |              | -105%      |  |
| Gross Power Costs<br>Less Secondary Market Sales-Energy            | \$108,315,065<br>(24,769,488) |              | \$105,928,674<br>(24,713,339) |              | 2%<br>0%     | \$90,594,231<br>(12,608,844) |              | 20%<br>96% |  |
| Less Secondary Market Sales-Energy Less Secondary Market Sales-Gas | (3,969,069)                   |              | (1,870,603)                   |              | 112%         | (1,556,292)                  |              | 155%       |  |
| Less Transmission of Power for Others                              | (844,972)                     |              | (809,366)                     |              | 4%           | (1,280,263)                  |              | -34%       |  |
| NET POWER COSTS                                                    | \$78,731,536                  |              | \$78,535,366                  |              | 0%           | \$75,148,832                 |              | 5%         |  |
| NET POWER - kWh                                                    |                               |              |                               |              |              |                              |              |            |  |
| BPA Power                                                          |                               | aMW          |                               | aMW          |              |                              | aMW          |            |  |
| Slice                                                              | 828,638,000                   | 103.4        | 860,714,056                   | 107.4        | -4%          | 962,915,000                  | 120.1        | -14%       |  |
| Block                                                              | 834,963,000                   | 104.2        | 834,961,810                   | 104.2        | 0%           | 837,983,000                  | 104.5        | 0%         |  |
| Subtotal                                                           | 1,663,601,000                 | 207.5        | 1,695,675,866                 | 211.5        | -2%          | 1,800,898,000                | 224.7        | -8%        |  |
| Other Power Purchases Frederickson                                 | 236,854,000<br>235,856,000    | 29.5<br>29.4 | 400,344,524<br>302,676,000    | 49.9<br>37.8 | -41%<br>-22% | 186,180,000<br>167,669,000   | 23.2<br>20.9 | 27%<br>41% |  |
| Gross Power kWh                                                    | 2,136,311,000                 | 266.5        | 2,398,696,390                 | 299.2        | -11%         | 2,154,747,000                | 268.8        | -1%        |  |
| Less Secondary Market Sales                                        | (359,290,000)                 | (44.8)       | (700,917,524)                 | (87.4)       | -49%         | (459,860,000)                | (57.4)       | -22%       |  |
| Less Transmission Losses/Imbalance                                 | (46,833,000)                  | (5.8)        | (26,184,610)                  | (3.3)        | 79%          | (38,136,000)                 | (4.8)        | 23%        |  |
| NET POWER - kWh                                                    | 1,730,188,000                 | 215.8        | 1,671,594,256                 | 208.5        | 4%           | 1,656,751,000                | 206.7        | 4%         |  |
| COST PER MWh: (dollars)                                            |                               |              |                               |              |              |                              |              |            |  |
| Gross Power Cost (average)                                         | \$50.70                       |              | \$44.16                       |              | 15%          | \$42.04                      |              | 21%        |  |
| Net Power Cost                                                     | \$45.50                       |              | \$46.98                       |              | -3%          | \$45.36                      |              | 0%         |  |
| BPA Power Cost                                                     | \$32.90                       |              | \$32.41                       |              | 2%           | \$30.11                      |              | 9%         |  |
| Secondary Market Sales                                             | \$68.94                       |              | \$35.26                       |              | 96%          | \$27.42                      |              | 151%       |  |
| AVERAGE ACTIVE SERVICE LOCATIONS:                                  |                               |              |                               |              |              |                              |              |            |  |
| Residential                                                        | 46,667                        |              |                               |              |              | 45,993                       |              | 1%         |  |
| Small General Service                                              | 5,171                         |              |                               |              |              | 5,133                        |              | 1%         |  |
| Medium General Service                                             | 821                           |              |                               |              |              | 805                          |              | 2%         |  |
| Large General Service                                              | 176<br>5                      |              |                               |              |              | 169                          |              | 4%<br>0%   |  |
| Large Industrial Small Irrigation                                  | 5<br>551                      |              |                               |              |              | 5<br>549                     |              | 0%<br>0%   |  |
| Large Irrigation                                                   | 437                           |              |                               |              |              | 436                          |              | 0%         |  |
| Street Lights                                                      | 9                             |              |                               |              |              | 9                            |              | 0%         |  |
| Security Lights                                                    | 1,833                         |              |                               |              |              | 1,830                        |              | 0%         |  |
| Unmetered Accounts                                                 | 382                           |              |                               |              |              | 378                          |              | 1%         |  |
| TOTAL                                                              | 56,052                        |              |                               |              |              | 55,307                       |              | 1%         |  |
|                                                                    |                               |              |                               |              |              |                              |              |            |  |