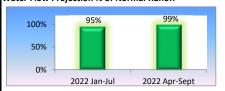

#### **Retail Revenues**

- November's temperature was 8% above the 5-year average and precipitation was 161% above the 5-year average of 0.69 inches. Heating degree days were 14% below the 5-year average.
- November's retail revenues were slightly above amended budget estimates.
- Retail revenues year to date are 0.5% above amended budget estimates.