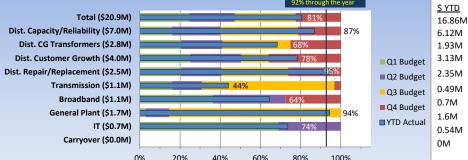

#### Capital

- Net capital expenditures for the year are \$14.9M of the \$18.1M net budget. O&M Expense
  - November's O&M expenses were \$1.9M or 9% below amended budget, YTD expenses are 4% below amended budget.

# 2021 Capital Plan Summary (% Spent of \*Budget YTD)

(0)

\*Represents the amended budget as approved by the Commission on October 26, 2021.