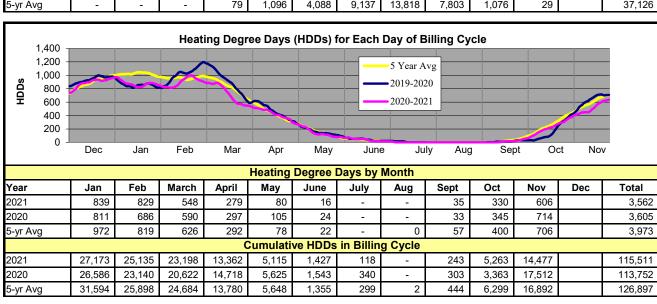

#### **Retail Revenues**

- November's temperature was 8% above the 5-year average and precipitation was 161% above the 5-year average of 0.69 inches. Heating degree days were 14% below the 5-year average.
- November's retail revenues were slightly above amended budget estimates.
- Retail revenues year to date are 0.5% above amended budget estimates.