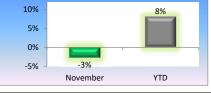

#### **Net Power Expense (NPE)**

- NPE was \$5.8M for the month.
- Net Power Expense YTD of \$78.7M is 0.3% above amended budget.
- Slice generation was 103 aMW's for November, 16 aMW's below budget estimates.
- Sales in the secondary market returned about \$3.3M.