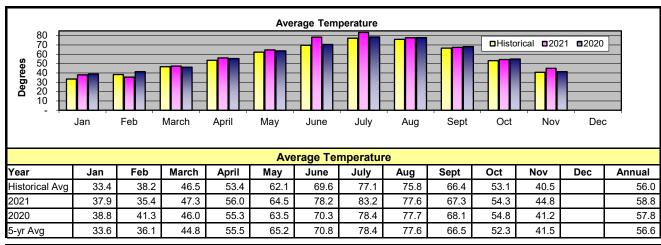

#### **Retail Revenues**

- November's temperature was 8% above the 5-year average and precipitation was 161% above the 5-year average of 0.69 inches. Heating degree days were 14% below the 5-year average.
- November's retail revenues were slightly above amended budget estimates.
- Retail revenues year to date are 0.5% above amended budget estimates.