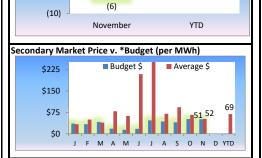

#### **Net Power Expense (NPE)**

- NPE was \$5.8M for the month.
- Net Power Expense YTD of \$78.7M is 0.3% above amended budget.
- Slice generation was 103 aMW's for November, 16 aMW's below budget estimates.
- Sales in the secondary market returned about \$3.3M.