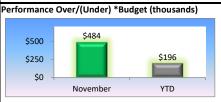

#### **Net Margin/Net Position**

Net Position was below the amended budget by about \$133k and Net Margin was above amended budget estimates by about \$424k.

#### Other Statistics

(\$133)

Net Position

Net Position/Net Margin YTD Over/(Under) \*Budget

Net Income/Net Margin 2021 Budget and

**Forecast** 

130.7

83.9