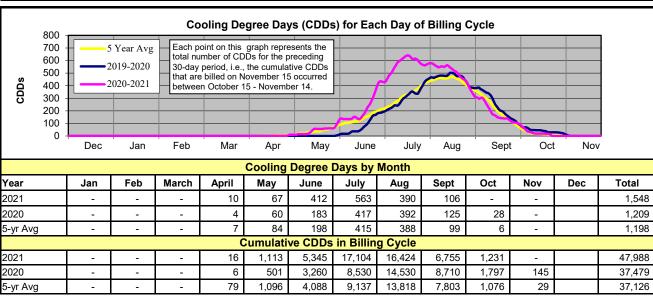

#### **Net Power Expense (NPE)**

- NPE was \$5.8M for the month.
- Net Power Expense YTD of \$78.7M is 0.3% above amended budget.
- Slice generation was 103 aMW's for November, 16 aMW's below budget estimates.
- Sales in the secondary market returned about \$3.3M.