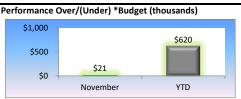

#### **Net Margin/Net Position**

Net Position was below the amended budget by about \$133k and Net Margin was above amended budget estimates by about \$424k.

#### Other Statistics

(\$133)

Net Position

Net Position/Net Margin YTD Over/(Under) \*Budget

Net Income/Net Margin 2021 Budget and

**Forecast** 

130.7

83.9