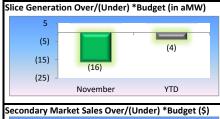

#### **Net Power Expense (NPE)**

- NPE was \$5.8M for the month.
- Net Power Expense YTD of \$78.7M is 0.3% above amended budget.
- Slice generation was 103 aMW's for November, 16 aMW's below budget estimates.
- Sales in the secondary market returned about \$3.3M.