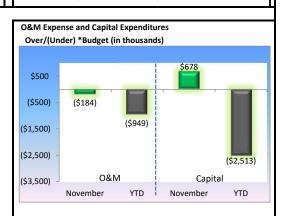

#### Capital

- Net capital expenditures for the year are \$14.9M of the \$18.1M net budget. O&M Expense
  - November's O&M expenses were \$1.9M or 9% below amended budget, YTD expenses are 4% below amended budget.