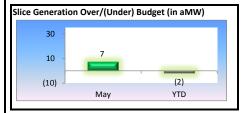

#### Net Power Expense (NPE)

- > NPE of \$6.3M was down 5% from budget estimates for the month.
- Slice generation was above budget for May by 7.4 aMW's
- Sales in the secondary market returned about \$200,000 over budget estimates.
- Irrigation loads for the month continue to lag behind budget estimates which are the primary factory for NPE being under budget.
- Net Power Expense was \$38.9M for the year about \$4.8M above budget.

#### PUBLIC UTILITY DISTRICT NO. 1 OF BENTON COUNTY ENERGY STATISTICAL DATA CURRENT MONTH

|                                                    |                              | 04/0040              |                     | 5/04/0040                      |              |
|----------------------------------------------------|------------------------------|----------------------|---------------------|--------------------------------|--------------|
|                                                    | 5/3                          | 31/2019              | PCT                 | 5/31/2018                      | PCT          |
|                                                    | ACTUAL                       | BUDGET               | VAR                 | ACTUAL                         | VAR          |
| ENERGY SALES RETAIL - REVENUE                      |                              |                      |                     |                                |              |
| Residential                                        | 3,625,161                    | 3,918,792            | -7%                 | 3,731,653                      | -3%          |
| Small General Service Medium General Service       | 677,891<br>927,779           | 715,319<br>934,849   | -5%<br>-1%          | 699,675<br>962,829             | -3%<br>-4%   |
| Large General Service                              | 1,078,574                    | 1,042,233            | 3%                  | 1.163.513                      | -7%          |
| Large Industrial                                   | 274,812                      | 291,407              | -6%                 | 233,241                        | 18%          |
| Small Irrigation                                   | 130,144                      | 141,090              | -8%                 | 143,093                        | -9%          |
| Large Irrigation                                   | 3,051,408                    | 3,348,478            | -9%                 | 3,449,081                      | -12%         |
| Street Lights                                      | 17,872                       | 18,237               | -2%                 | 17,795                         | 0%           |
| Security Lights Unmetered Accounts                 | 21,061<br>16,645             | 24,696<br>17,632     | -15%<br>-6%         | 22,328<br>16,608               | -6%<br>0%    |
| Billed Revenues Before Taxes & Unbilled Revenue    | \$9,821,347                  | \$10,452,733         | -6%                 | \$10,439,816                   | -6%          |
| Unbilled Revenue                                   | (100,000)                    | (100,000)            | 0%                  | 100,000                        | -200%        |
| Energy Sales Retail Subtotal                       | \$9,721,347                  | \$10,352,733         | -6%                 | \$10,539,816                   | -8%          |
| City Occupation Taxes                              | 393,510                      | 417,522              | -6%                 | 411,604                        | -4%          |
| Bad Debt Expense (0.16% of retail sales)           | (19,100)                     | (18,261)             | 5%                  | (18,000)                       | 6%           |
| TOTAL SALES - REVENUE                              | \$10,095,757                 | \$10,751,994         | -6%                 | \$10,933,420                   | -8%          |
| ENERGY SALES RETAIL - kWh                          | aMV                          | 1                    | aMW                 | aMW                            |              |
| Residential                                        | 39,558,052 53.               |                      | 56.2 -5%            | 41,172,298 55.3                | -4%          |
| Small General Service                              | 9,040,084 12.                |                      | 12.5 -2%            | 9,403,579 12.6                 |              |
| Medium General Service                             | 14,001,025 18.               |                      | 18.9 0%             | 14,453,218 19.4                |              |
| Large General Service                              | 17,972,240 24.               | 2 17,196,952         | 23.1 5%             | 19,678,682 26.4                | -9%          |
| Large Industrial                                   | 5,244,640 7.                 |                      | 7.1 -1%             | 4,157,840 5.6                  |              |
| Small Irrigation                                   | 1,949,657 2.                 |                      | 2.9 -8%             | 2,185,730 2.9                  |              |
| Large Irrigation                                   | 55,855,505 75.<br>212,278 0. |                      | 83.4 -10%<br>0.3 3% | 64,616,180 86.8<br>211,310 0.3 |              |
| Street Lights Security Lights                      | 212,278 0.<br>81,362 0.      |                      | 0.3 3%              | 85,656 0.1                     | -5%          |
| Unmetered Accounts                                 | 246,485 0.                   | - ,                  | 0.3 -3%             | 245,684 0.3                    |              |
| TOTAL kWh BILLED                                   | <b>144,161,328</b> 193.      | 8 <b>152,354,285</b> | 204.8 <b>-5%</b>    | <b>156,210,177</b> 210.0       | -8%          |
|                                                    |                              |                      |                     | ·                              |              |
| NET POWER COST                                     |                              |                      |                     |                                |              |
| BPA Power Costs<br>Slice                           | \$2,905,797                  | \$2,990,568          | -3%                 | \$2,905,797                    | 0%           |
| Block                                              | 1,569,450                    | 1,536,462            | 2%                  | 1,545,232                      | 2%           |
| Subtotal                                           | 4,475,247                    | 4,527,030            | -1%                 | \$4,451,029                    | 1%           |
| Other Power Purchases                              | 651,439                      | 628,938              | 4%                  | 610,211                        | 7%           |
| Frederickson                                       | 643,932                      | 625,803              | 3%                  | 643,162                        | 0%           |
| Transmission                                       | 917,721                      | 922,183              | 0%                  | 947,912                        | -3%          |
| Ancillary Conservation Program                     | 221,616<br>49,978            | 216,973<br>103,056   | 2%<br>-52%          | 194,574<br>(53,376)            | 14%<br>-194% |
| Gross Power Costs                                  | 6,959,933                    | 7,023,983            | -1%                 | 6,793,512                      | 2%           |
| Less Secondary Market Sales-Energy                 | (541,173)                    | (360,021)            | 50%                 | (486,462)                      | 11%          |
| Less Secondary Market Sales-Gas                    | (36,363)                     | -                    | n/a                 | -                              | n/a          |
| Less Transmission of Power for Others              | (118,562)                    | (75,000)             | 58%                 | (105,287)                      | 13%          |
| NET POWER COSTS                                    | \$6,263,835                  | \$6,588,962          | -5%                 | 6,201,763                      | 1%           |
| NET POWER - kWh                                    |                              |                      |                     |                                |              |
| BPA Power                                          | aMV                          | I                    | aMW                 | aMW                            |              |
| Slice                                              | 100,112,000 134.             |                      | 127.2 6%            | 126,499,000 170.0              | -21%         |
| Block                                              | 80,231,000 107.              |                      | 107.8 0%            | 78,568,000 105.6               |              |
| Subtotal                                           | 180,343,000 242.             | , ,                  | 235.0 3%            | 205,067,000 275.6              |              |
| Other Power Purchases                              | 11,369,000 15.               | 3 25,163,736         | 33.8 -55%           | 24,670,000 33.2                | -54%         |
| Frederickson Gross Power kWh                       | 191,712,000 257.             | 7 200,007,420        | - n/a<br>268.8 -4%  | 229,737,000 308.8              | n/a<br>-17%  |
| Less Secondary Market Sales                        | (35,099,000) (47.3           |                      | (46.4) 2%           | (56,437,000) (75.9)            |              |
| Less Transmission Losses/Imbalance                 | (2,743,000) (3.              | , , , , , ,          | (3.0) 21%           | (4,246,000) (5.7               |              |
| NET POWER - kWh                                    | <b>153,870,000</b> 206.      | 8 <b>163,237,302</b> | 219.4 <b>-6%</b>    | <b>169,054,000</b> 227.2       | -9%          |
| COST DED MWh. (dollare)                            |                              |                      |                     |                                |              |
| COST PER MWh: (dollars) Gross Power Cost (average) | \$36.30                      | \$35.12              | 3%                  | \$29.57                        | 23%          |
| Net Power Cost                                     | \$40.71                      | \$40.36              | 1%                  | \$36.69                        | 11%          |
| BPA Power Cost                                     | \$24.82                      | \$25.89              | -4%                 | \$21.71                        | 14%          |
| Secondary Market Sales                             | \$15.42                      | \$10.43              | 48%                 | \$8.62                         | 79%          |
| ACTIVE CERVICE LOCATIONS                           |                              |                      |                     |                                |              |
| ACTIVE SERVICE LOCATIONS:                          | AE 404                       |                      |                     | 44.440                         | 00/          |
| Residential Small General Service                  | 45,191<br>5,060              |                      |                     | 44,419<br>4,971                | 2%<br>2%     |
| Medium General Service                             | 5,060<br>817                 |                      |                     | 4,971<br>799                   | 2%<br>2%     |
| Large General Service                              | 166                          |                      |                     | 162                            | 2%           |
| Large Industrial                                   | 5                            |                      |                     | 5                              | 0%           |
| Small Irrigation                                   | 551                          |                      |                     | 553                            | 0%           |
| Large Irrigation                                   | 438                          |                      |                     | 437                            | 0%           |
| Street Lights                                      | 9                            |                      |                     | 9                              | 0%           |
| Security Lights Unmetered Accounts                 | 1,860<br>373                 |                      |                     | 1,886<br>369                   | -1%<br>1%    |
| TOTAL                                              | 54,470                       |                      |                     | 53,610                         | 2%           |
| -                                                  | ,                            |                      |                     | ,                              |              |