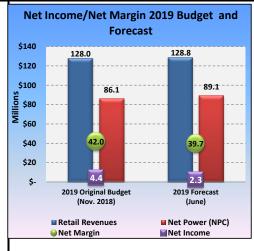

#### **Net Margin/Net Position**

> Net position and net margin continue to track below budget about \$4.2M this is primarily due to a record cold February and colder than normal March which included a power price spike leading to higher than expected net power costs. The District is still forecasting a positive net income of \$2.3M.