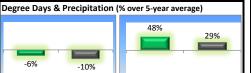

#### Retail Revenues

- ➤ May's temperature was in line with the 5-year average while precipitation was up almost 50% of average. Heating and cooling degree days for the month were within 6% of their respective 5-year averages. Retail revenues were 6% below budget estimates primarily to lower than budgeted residential and irrigation loads.
- > Retail revenues year to date are 2% above budget estimates.