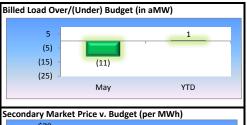

#### Net Power Expense (NPE)

- > NPE of \$6.3M was down 5% from budget estimates for the month.
- Slice generation was above budget for May by 7.4 aMW's
- Sales in the secondary market returned about \$200,000 over budget estimates.
- Irrigation loads for the month continue to lag behind budget estimates which are the primary factory for NPE being under budget.
- Net Power Expense was \$38.9M for the year about \$4.8M above budget.