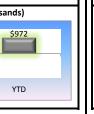

#### Retail Revenues

- ➤ May's temperature was in line with the 5-year average while precipitation was up almost 50% of average. Heating and cooling degree days for the month were within 6% of their respective 5-year averages. Retail revenues were 6% below budget estimates primarily to lower than budgeted residential and irrigation loads.
- > Retail revenues year to date are 2% above budget estimates.