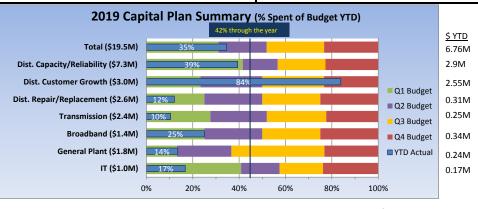

#### Capital

- Capital expenditures for the year are \$7.0M of the \$18.1M budget.
- O&M Expense
  - May's O&M expenses, before NESC, were \$2.1M or 1% above budget.
  - ➤ O&M expenses YTD, before NESC, were \$10.1M or 2% below budget.