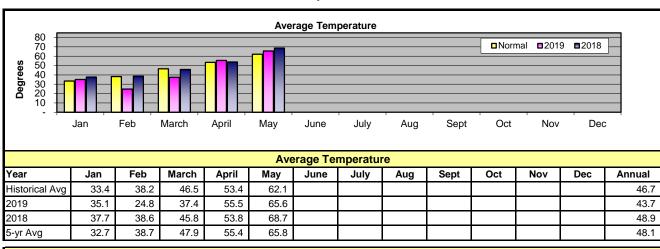

#### Retail Revenues

- ➤ May's temperature was in line with the 5-year average while precipitation was up almost 50% of average. Heating and cooling degree days for the month were within 6% of their respective 5-year averages. Retail revenues were 6% below budget estimates primarily to lower than budgeted residential and irrigation loads.
- > Retail revenues year to date are 2% above budget estimates.