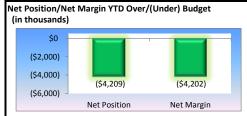

#### **Net Margin/Net Position**

> Net position and net margin continue to track below budget about \$4.2M this is primarily due to a record cold February and colder than normal March which included a power price spike leading to higher than expected net power costs. The District is still forecasting a positive net income of \$2.3M.