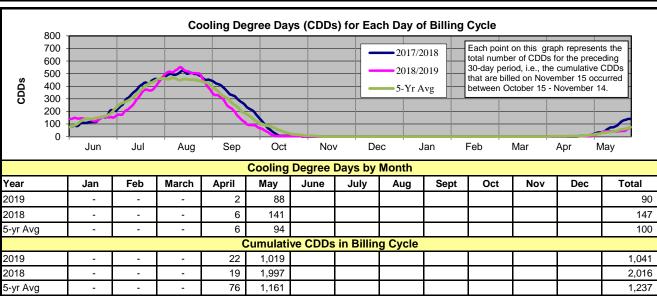

#### Retail Revenues

- ➤ May's temperature was in line with the 5-year average while precipitation was up almost 50% of average. Heating and cooling degree days for the month were within 6% of their respective 5-year averages. Retail revenues were 6% below budget estimates primarily to lower than budgeted residential and irrigation loads.
- > Retail revenues year to date are 2% above budget estimates.

#### Retail Revenues Performance Over/(Under) Budget (thousands) \$1.500 \$500 (\$500) (\$631) (\$1,500) YTD May

**Factors affecting Revenues** 

YTD CDD

May CDD