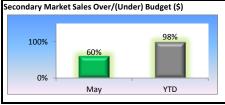

#### Net Power Expense (NPE)

- > NPE of \$6.3M was down 5% from budget estimates for the month.
- Slice generation was above budget for May by 7.4 aMW's
- Sales in the secondary market returned about \$200,000 over budget estimates.
- Irrigation loads for the month continue to lag behind budget estimates which are the primary factory for NPE being under budget.
- Net Power Expense was \$38.9M for the year about \$4.8M above budget.

#### PUBLIC UTILITY DISTRICT NO. 1 OF BENTON COUNTY ENERGY STATISTICAL DATA CURRENT MONTH

|                                                    |                              | 04/0040              |                     | 5/04/0040                      |              |
|----------------------------------------------------|------------------------------|----------------------|---------------------|--------------------------------|--------------|
|                                                    | 5/3                          | 31/2019              | PCT                 | 5/31/2018                      | PCT          |
|                                                    | ACTUAL                       | BUDGET               | VAR                 | ACTUAL                         | VAR          |
| ENERGY SALES RETAIL - REVENUE                      |                              |                      |                     |                                |              |
| Residential                                        | 3,625,161                    | 3,918,792            | -7%                 | 3,731,653                      | -3%          |
| Small General Service Medium General Service       | 677,891<br>927,779           | 715,319<br>934,849   | -5%<br>-1%          | 699,675<br>962,829             | -3%<br>-4%   |
| Large General Service                              | 1,078,574                    | 1,042,233            | 3%                  | 1.163.513                      | -7%          |
| Large Industrial                                   | 274,812                      | 291,407              | -6%                 | 233,241                        | 18%          |
| Small Irrigation                                   | 130,144                      | 141,090              | -8%                 | 143,093                        | -9%          |
| Large Irrigation                                   | 3,051,408                    | 3,348,478            | -9%                 | 3,449,081                      | -12%         |
| Street Lights                                      | 17,872                       | 18,237               | -2%                 | 17,795                         | 0%           |
| Security Lights Unmetered Accounts                 | 21,061<br>16,645             | 24,696<br>17,632     | -15%<br>-6%         | 22,328<br>16,608               | -6%<br>0%    |
| Billed Revenues Before Taxes & Unbilled Revenue    | \$9,821,347                  | \$10,452,733         | -6%                 | \$10,439,816                   | -6%          |
| Unbilled Revenue                                   | (100,000)                    | (100,000)            | 0%                  | 100,000                        | -200%        |
| Energy Sales Retail Subtotal                       | \$9,721,347                  | \$10,352,733         | -6%                 | \$10,539,816                   | -8%          |
| City Occupation Taxes                              | 393,510                      | 417,522              | -6%                 | 411,604                        | -4%          |
| Bad Debt Expense (0.16% of retail sales)           | (19,100)                     | (18,261)             | 5%                  | (18,000)                       | 6%           |
| TOTAL SALES - REVENUE                              | \$10,095,757                 | \$10,751,994         | -6%                 | \$10,933,420                   | -8%          |
| ENERGY SALES RETAIL - kWh                          | aMV                          | 1                    | aMW                 | aMW                            |              |
| Residential                                        | 39,558,052 53.               |                      | 56.2 -5%            | 41,172,298 55.3                | -4%          |
| Small General Service                              | 9,040,084 12.                |                      | 12.5 -2%            | 9,403,579 12.6                 |              |
| Medium General Service                             | 14,001,025 18.               |                      | 18.9 0%             | 14,453,218 19.4                |              |
| Large General Service                              | 17,972,240 24.               | 2 17,196,952         | 23.1 5%             | 19,678,682 26.4                | -9%          |
| Large Industrial                                   | 5,244,640 7.                 |                      | 7.1 -1%             | 4,157,840 5.6                  |              |
| Small Irrigation                                   | 1,949,657 2.                 |                      | 2.9 -8%             | 2,185,730 2.9                  |              |
| Large Irrigation                                   | 55,855,505 75.<br>212,278 0. |                      | 83.4 -10%<br>0.3 3% | 64,616,180 86.8<br>211,310 0.3 |              |
| Street Lights Security Lights                      | 212,278 0.<br>81,362 0.      |                      | 0.3 3%              | 85,656 0.1                     | -5%          |
| Unmetered Accounts                                 | 246,485 0.                   | - ,                  | 0.3 -3%             | 245,684 0.3                    |              |
| TOTAL kWh BILLED                                   | <b>144,161,328</b> 193.      | 8 <b>152,354,285</b> | 204.8 <b>-5%</b>    | <b>156,210,177</b> 210.0       | -8%          |
|                                                    |                              |                      |                     | ·                              |              |
| NET POWER COST                                     |                              |                      |                     |                                |              |
| BPA Power Costs<br>Slice                           | \$2,905,797                  | \$2,990,568          | -3%                 | \$2,905,797                    | 0%           |
| Block                                              | 1,569,450                    | 1,536,462            | 2%                  | 1,545,232                      | 2%           |
| Subtotal                                           | 4,475,247                    | 4,527,030            | -1%                 | \$4,451,029                    | 1%           |
| Other Power Purchases                              | 651,439                      | 628,938              | 4%                  | 610,211                        | 7%           |
| Frederickson                                       | 643,932                      | 625,803              | 3%                  | 643,162                        | 0%           |
| Transmission                                       | 917,721                      | 922,183              | 0%                  | 947,912                        | -3%          |
| Ancillary Conservation Program                     | 221,616<br>49,978            | 216,973<br>103,056   | 2%<br>-52%          | 194,574<br>(53,376)            | 14%<br>-194% |
| Gross Power Costs                                  | 6,959,933                    | 7,023,983            | -1%                 | 6,793,512                      | 2%           |
| Less Secondary Market Sales-Energy                 | (541,173)                    | (360,021)            | 50%                 | (486,462)                      | 11%          |
| Less Secondary Market Sales-Gas                    | (36,363)                     | -                    | n/a                 | -                              | n/a          |
| Less Transmission of Power for Others              | (118,562)                    | (75,000)             | 58%                 | (105,287)                      | 13%          |
| NET POWER COSTS                                    | \$6,263,835                  | \$6,588,962          | -5%                 | 6,201,763                      | 1%           |
| NET POWER - kWh                                    |                              |                      |                     |                                |              |
| BPA Power                                          | aMV                          | I                    | aMW                 | aMW                            |              |
| Slice                                              | 100,112,000 134.             |                      | 127.2 6%            | 126,499,000 170.0              | -21%         |
| Block                                              | 80,231,000 107.              |                      | 107.8 0%            | 78,568,000 105.6               |              |
| Subtotal                                           | 180,343,000 242.             | , ,                  | 235.0 3%            | 205,067,000 275.6              |              |
| Other Power Purchases                              | 11,369,000 15.               | 3 25,163,736         | 33.8 -55%           | 24,670,000 33.2                | -54%         |
| Frederickson Gross Power kWh                       | 191,712,000 257.             | 7 200,007,420        | - n/a<br>268.8 -4%  | 229,737,000 308.8              | n/a<br>-17%  |
| Less Secondary Market Sales                        | (35,099,000) (47.3           |                      | (46.4) 2%           | (56,437,000) (75.9)            |              |
| Less Transmission Losses/Imbalance                 | (2,743,000) (3.              | , , , , , ,          | (3.0) 21%           | (4,246,000) (5.7               |              |
| NET POWER - kWh                                    | <b>153,870,000</b> 206.      | 8 <b>163,237,302</b> | 219.4 <b>-6%</b>    | <b>169,054,000</b> 227.2       | -9%          |
| COST DED MWh. (dollare)                            |                              |                      |                     |                                |              |
| COST PER MWh: (dollars) Gross Power Cost (average) | \$36.30                      | \$35.12              | 3%                  | \$29.57                        | 23%          |
| Net Power Cost                                     | \$40.71                      | \$40.36              | 1%                  | \$36.69                        | 11%          |
| BPA Power Cost                                     | \$24.82                      | \$25.89              | -4%                 | \$21.71                        | 14%          |
| Secondary Market Sales                             | \$15.42                      | \$10.43              | 48%                 | \$8.62                         | 79%          |
| ACTIVE CERVICE LOCATIONS                           |                              |                      |                     |                                |              |
| ACTIVE SERVICE LOCATIONS:                          | AE 404                       |                      |                     | 44.440                         | 00/          |
| Residential Small General Service                  | 45,191<br>5,060              |                      |                     | 44,419<br>4,971                | 2%<br>2%     |
| Medium General Service                             | 5,060<br>817                 |                      |                     | 4,971<br>799                   | 2%<br>2%     |
| Large General Service                              | 166                          |                      |                     | 162                            | 2%           |
| Large Industrial                                   | 5                            |                      |                     | 5                              | 0%           |
| Small Irrigation                                   | 551                          |                      |                     | 553                            | 0%           |
| Large Irrigation                                   | 438                          |                      |                     | 437                            | 0%           |
| Street Lights                                      | 9                            |                      |                     | 9                              | 0%           |
| Security Lights Unmetered Accounts                 | 1,860<br>373                 |                      |                     | 1,886<br>369                   | -1%<br>1%    |
| TOTAL                                              | 54,470                       |                      |                     | 53,610                         | 2%           |
| -                                                  | ,                            |                      |                     | ,                              |              |