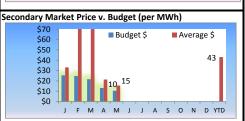

#### Net Power Expense (NPE)

- > NPE of \$6.3M was down 5% from budget estimates for the month.
- Slice generation was above budget for May by 7.4 aMW's
- Sales in the secondary market returned about \$200,000 over budget estimates.
- Irrigation loads for the month continue to lag behind budget estimates which are the primary factory for NPE being under budget.
- Net Power Expense was \$38.9M for the year about \$4.8M above budget.

#### PUBLIC UTILITY DISTRICT NO. 1 OF BENTON COUNTY ENERGY STATISTICAL DATA CURRENT MONTH

|                                                    |                              | 04/0040              |                     | 5/04/0040                      |              |
|----------------------------------------------------|------------------------------|----------------------|---------------------|--------------------------------|--------------|
|                                                    | 5/3                          | 31/2019              | PCT                 | 5/31/2018                      | PCT          |
|                                                    | ACTUAL                       | BUDGET               | VAR                 | ACTUAL                         | VAR          |
| ENERGY SALES RETAIL - REVENUE                      |                              |                      |                     |                                |              |
| Residential                                        | 3,625,161                    | 3,918,792            | -7%                 | 3,731,653                      | -3%          |
| Small General Service Medium General Service       | 677,891<br>927,779           | 715,319<br>934,849   | -5%<br>-1%          | 699,675<br>962,829             | -3%<br>-4%   |
| Large General Service                              | 1,078,574                    | 1,042,233            | 3%                  | 1.163.513                      | -7%          |
| Large Industrial                                   | 274,812                      | 291,407              | -6%                 | 233,241                        | 18%          |
| Small Irrigation                                   | 130,144                      | 141,090              | -8%                 | 143,093                        | -9%          |
| Large Irrigation                                   | 3,051,408                    | 3,348,478            | -9%                 | 3,449,081                      | -12%         |
| Street Lights                                      | 17,872                       | 18,237               | -2%                 | 17,795                         | 0%           |
| Security Lights Unmetered Accounts                 | 21,061<br>16,645             | 24,696<br>17,632     | -15%<br>-6%         | 22,328<br>16,608               | -6%<br>0%    |
| Billed Revenues Before Taxes & Unbilled Revenue    | \$9,821,347                  | \$10,452,733         | -6%                 | \$10,439,816                   | -6%          |
| Unbilled Revenue                                   | (100,000)                    | (100,000)            | 0%                  | 100,000                        | -200%        |
| Energy Sales Retail Subtotal                       | \$9,721,347                  | \$10,352,733         | -6%                 | \$10,539,816                   | -8%          |
| City Occupation Taxes                              | 393,510                      | 417,522              | -6%                 | 411,604                        | -4%          |
| Bad Debt Expense (0.16% of retail sales)           | (19,100)                     | (18,261)             | 5%                  | (18,000)                       | 6%           |
| TOTAL SALES - REVENUE                              | \$10,095,757                 | \$10,751,994         | -6%                 | \$10,933,420                   | -8%          |
| ENERGY SALES RETAIL - kWh                          | aMV                          | 1                    | aMW                 | aMW                            |              |
| Residential                                        | 39,558,052 53.               |                      | 56.2 -5%            | 41,172,298 55.3                | -4%          |
| Small General Service                              | 9,040,084 12.                |                      | 12.5 -2%            | 9,403,579 12.6                 |              |
| Medium General Service                             | 14,001,025 18.               |                      | 18.9 0%             | 14,453,218 19.4                |              |
| Large General Service                              | 17,972,240 24.               | 2 17,196,952         | 23.1 5%             | 19,678,682 26.4                | -9%          |
| Large Industrial                                   | 5,244,640 7.                 |                      | 7.1 -1%             | 4,157,840 5.6                  |              |
| Small Irrigation                                   | 1,949,657 2.                 |                      | 2.9 -8%             | 2,185,730 2.9                  |              |
| Large Irrigation                                   | 55,855,505 75.<br>212,278 0. |                      | 83.4 -10%<br>0.3 3% | 64,616,180 86.8<br>211,310 0.3 |              |
| Street Lights Security Lights                      | 212,278 0.<br>81,362 0.      |                      | 0.3 3%              | 85,656 0.1                     | -5%          |
| Unmetered Accounts                                 | 246,485 0.                   | - ,                  | 0.3 -3%             | 245,684 0.3                    |              |
| TOTAL kWh BILLED                                   | <b>144,161,328</b> 193.      | 8 <b>152,354,285</b> | 204.8 <b>-5%</b>    | <b>156,210,177</b> 210.0       | -8%          |
|                                                    |                              |                      |                     | ·                              |              |
| NET POWER COST                                     |                              |                      |                     |                                |              |
| BPA Power Costs<br>Slice                           | \$2,905,797                  | \$2,990,568          | -3%                 | \$2,905,797                    | 0%           |
| Block                                              | 1,569,450                    | 1,536,462            | 2%                  | 1,545,232                      | 2%           |
| Subtotal                                           | 4,475,247                    | 4,527,030            | -1%                 | \$4,451,029                    | 1%           |
| Other Power Purchases                              | 651,439                      | 628,938              | 4%                  | 610,211                        | 7%           |
| Frederickson                                       | 643,932                      | 625,803              | 3%                  | 643,162                        | 0%           |
| Transmission                                       | 917,721                      | 922,183              | 0%                  | 947,912                        | -3%          |
| Ancillary Conservation Program                     | 221,616<br>49,978            | 216,973<br>103,056   | 2%<br>-52%          | 194,574<br>(53,376)            | 14%<br>-194% |
| Gross Power Costs                                  | 6,959,933                    | 7,023,983            | -1%                 | 6,793,512                      | 2%           |
| Less Secondary Market Sales-Energy                 | (541,173)                    | (360,021)            | 50%                 | (486,462)                      | 11%          |
| Less Secondary Market Sales-Gas                    | (36,363)                     | -                    | n/a                 | -                              | n/a          |
| Less Transmission of Power for Others              | (118,562)                    | (75,000)             | 58%                 | (105,287)                      | 13%          |
| NET POWER COSTS                                    | \$6,263,835                  | \$6,588,962          | -5%                 | 6,201,763                      | 1%           |
| NET POWER - kWh                                    |                              |                      |                     |                                |              |
| BPA Power                                          | aMV                          | I                    | aMW                 | aMW                            |              |
| Slice                                              | 100,112,000 134.             |                      | 127.2 6%            | 126,499,000 170.0              | -21%         |
| Block                                              | 80,231,000 107.              |                      | 107.8 0%            | 78,568,000 105.6               |              |
| Subtotal                                           | 180,343,000 242.             | , ,                  | 235.0 3%            | 205,067,000 275.6              |              |
| Other Power Purchases                              | 11,369,000 15.               | 3 25,163,736         | 33.8 -55%           | 24,670,000 33.2                | -54%         |
| Frederickson Gross Power kWh                       | 191,712,000 257.             | 7 200,007,420        | - n/a<br>268.8 -4%  | 229,737,000 308.8              | n/a<br>-17%  |
| Less Secondary Market Sales                        | (35,099,000) (47.3           |                      | (46.4) 2%           | (56,437,000) (75.9)            |              |
| Less Transmission Losses/Imbalance                 | (2,743,000) (3.              | , , , , , ,          | (3.0) 21%           | (4,246,000) (5.7               |              |
| NET POWER - kWh                                    | <b>153,870,000</b> 206.      | 8 <b>163,237,302</b> | 219.4 <b>-6%</b>    | <b>169,054,000</b> 227.2       | -9%          |
| COST DED MWh. (dollare)                            |                              |                      |                     |                                |              |
| COST PER MWh: (dollars) Gross Power Cost (average) | \$36.30                      | \$35.12              | 3%                  | \$29.57                        | 23%          |
| Net Power Cost                                     | \$40.71                      | \$40.36              | 1%                  | \$36.69                        | 11%          |
| BPA Power Cost                                     | \$24.82                      | \$25.89              | -4%                 | \$21.71                        | 14%          |
| Secondary Market Sales                             | \$15.42                      | \$10.43              | 48%                 | \$8.62                         | 79%          |
| ACTIVE CERVICE LOCATIONS                           |                              |                      |                     |                                |              |
| ACTIVE SERVICE LOCATIONS:                          | AE 404                       |                      |                     | 44.440                         | 00/          |
| Residential Small General Service                  | 45,191<br>5,060              |                      |                     | 44,419<br>4,971                | 2%<br>2%     |
| Medium General Service                             | 5,060<br>817                 |                      |                     | 4,971<br>799                   | 2%<br>2%     |
| Large General Service                              | 166                          |                      |                     | 162                            | 2%           |
| Large Industrial                                   | 5                            |                      |                     | 5                              | 0%           |
| Small Irrigation                                   | 551                          |                      |                     | 553                            | 0%           |
| Large Irrigation                                   | 438                          |                      |                     | 437                            | 0%           |
| Street Lights                                      | 9                            |                      |                     | 9                              | 0%           |
| Security Lights Unmetered Accounts                 | 1,860<br>373                 |                      |                     | 1,886<br>369                   | -1%<br>1%    |
| TOTAL                                              | 54,470                       |                      |                     | 53,610                         | 2%           |
| -                                                  | ,                            |                      |                     | ,                              |              |