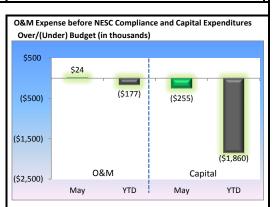

#### Capital

- Capital expenditures for the year are \$7.0M of the \$18.1M budget.
- O&M Expense
  - May's O&M expenses, before NESC, were \$2.1M or 1% above budget.
  - ➤ O&M expenses YTD, before NESC, were \$10.1M or 2% below budget.