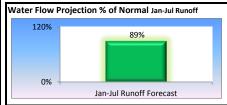

#### Net Power Expense (NPE)

- > NPE of \$6.3M was down 5% from budget estimates for the month.
- Slice generation was above budget for May by 7.4 aMW's
- Sales in the secondary market returned about \$200,000 over budget estimates.
- Irrigation loads for the month continue to lag behind budget estimates which are the primary factory for NPE being under budget.
- Net Power Expense was \$38.9M for the year about \$4.8M above budget.