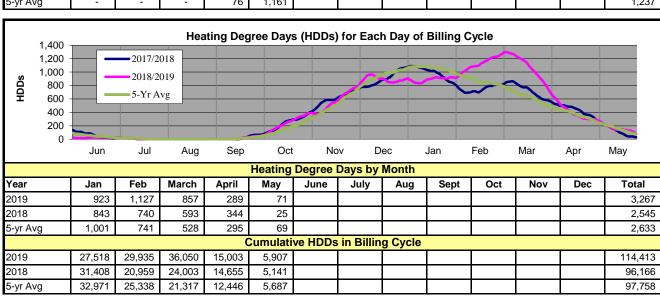

n |      |      |       |       |      |      |      |     |      |     |     |     |        |
|-----------------------|------|------|-------|-------|------|------|------|-----|------|-----|-----|-----|--------|
| Year                  | Jan  | Feb  | March | April | May  | June | July | Aug | Sept | Oct | Nov | Dec | Annual |
| Historical Avg        | 0.94 | 0.70 | 0.57  | 0.55  | 0.51 |      |      |     |      |     |     |     | 3.27   |
| 2019                  | 1.17 | 1.65 | 0.44  | 0.71  | 0.92 |      |      |     |      |     |     |     | 4.89   |
| 2018                  | 1.10 | 0.35 | 0.35  | 1.25  | 0.81 |      |      |     |      |     |     |     | 3.86   |
| 5-yr Avg              | 1.01 | 0.79 | 0.76  | 0.61  | 0.62 |      |      |     |      |     |     |     | 3.79   |





### PUBLIC UTILITY DISTRICT NO. 1 OF BENTON COUNTY BROADBAND SUMMARY

#### May Highlights

There were five new Access Internet locations and two new Transport services.

|                                                             | A C T U A L S       |           |           |                  |           |           |      |      |        |      |     |     |     |             |                    |                   |
|-------------------------------------------------------------|---------------------|-----------|-----------|------------------|-----------|-----------|------|------|--------|------|-----|-----|-----|-------------|--------------------|-------------------|
|                                                             | 2019 Budget         | Jan       | Feb       | March