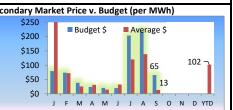

#### Net Power Expense (NPE)

- > NPE was \$6.9M for the month.
- NPE YTD of \$62.9M is 0.3% below budget.
- Sales in the secondary market returned about \$189,000.

### **Net Power Expense**

### Factors affecting Net Power Expense