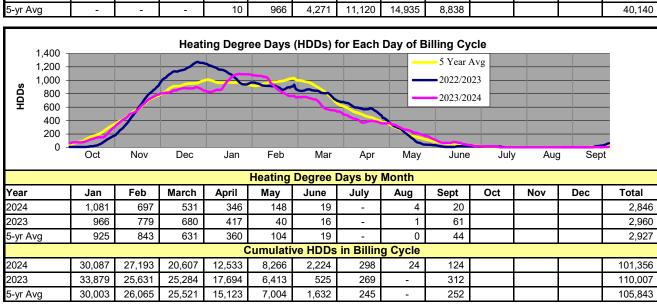

#### Retail Revenues

- > September's temperature was 5% above the 5-year average and precipitation was 97% below the 5-year average of 0.29 inches. Cooling degree days were 67% below the 5-year average.
- September's retail revenues were 2% above budget estimates.
- Retail revenues year to date are 0.7% above budget estimates.