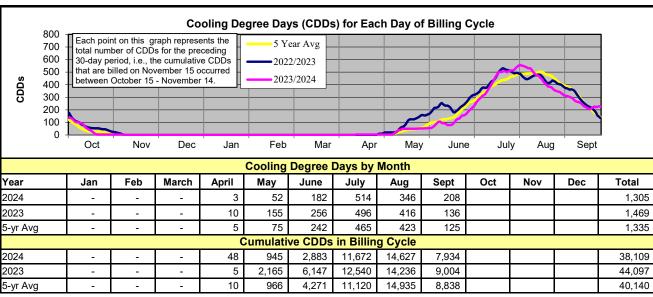

#### Retail Revenues

- > September's temperature was 5% above the 5-year average and precipitation was 97% below the 5-year average of 0.29 inches. Cooling degree days were 67% below the 5-year average.
- September's retail revenues were 2% above budget estimates.
- Retail revenues year to date are 0.7% above budget estimates.