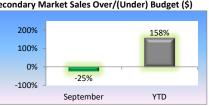

#### Net Power Expense (NPE)

- > NPE was \$6.9M for the month.
- NPE YTD of \$62.9M is 0.3% below budget.
- Sales in the secondary market returned about \$189,000.

#### 120 90 60 30 n 0 September Secondary Market Sales Over/(Under) Budget (\$)

Slice Generation Over/(Under) Budget (in aMW)