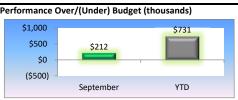

#### **Net Margin/Net Position**

Net Position was above the budget by about \$5.4M and Net Margin was \$0.9M above budget estimates.

### Net Position/Net Margin YTD Over/(Under) Budget

2024 Original Budget

(Dec. 2023)

■ Retail Revenues