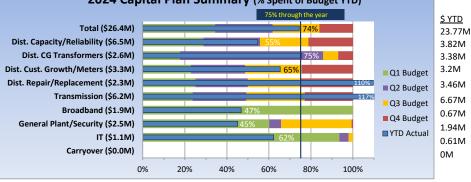

#### Capital

Net capital expenditures for the year are \$21.8M of the \$28.3M net budget.