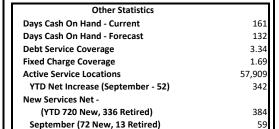

#### PUBLIC UTILITY DISTRICT NO. 1 OF BENTON COUNTY ENERGY STATISTICAL DATA CURRENT MONTH

|                                                                 |                                | 9/30/2024      |                                 |                |                   | 9/30/2023                      |               |                    |  |
|-----------------------------------------------------------------|--------------------------------|----------------|---------------------------------|----------------|-------------------|--------------------------------|---------------|--------------------|--|
|                                                                 | ACTUAL                         |                | BUDGET                          |                | PCT<br>VAR        | ACTUAL                         | 020           | PCT<br>VAR         |  |
| ENERGY SALES RETAIL - REVENUE                                   |                                |                |                                 |                |                   |                                |               |                    |  |
| Residential                                                     | \$4,693,314                    |                | \$4,762,116                     |                | -1%               | \$4,726,361                    |               | -1%                |  |
| Small General Service Medium General Service                    | 863,286<br>1,426,005           |                | 880,373<br>1,390,760            |                | -2%<br>3%         | 872,765<br>1,381,267           |               | -1%<br>3%          |  |
| Large General Service                                           | 1,426,005                      |                | 1,164,689                       |                | -7%               | 1,223,863                      |               | -11%               |  |
| Large Industrial                                                | 279,070                        |                | 287,316                         |                | -3%               | 237,378                        |               | 18%                |  |
| Small Irrigation                                                | 148,190                        |                | 140,232                         |                | 6%                | 140,130                        |               | 6%                 |  |
| Large Irrigation                                                | 2,248,057                      |                | 1,899,664                       |                | 18%               | 1,757,626                      |               | 28%                |  |
| Street Lights                                                   | 18,199                         |                | 18,322                          |                | -1%               | 18,621                         |               | -2%                |  |
| Security Lights                                                 | 18,104                         |                | 22,380                          |                | -19%              | 18,676                         |               | -3%                |  |
| Unmetered Accounts                                              | 18,757                         |                | 17,825                          |                | 5%                | 18,505                         |               | 1%                 |  |
| Billed Revenues Before Taxes & Unbilled Revenue                 | \$10,796,117                   | \$             | 10,583,676                      |                | 2%                | \$10,395,192                   |               | 4%                 |  |
| Unbilled Revenue                                                | (554,000)                      |                | (554,000)                       |                | 0%                | (1,104,000)                    |               | -50%               |  |
| Energy Sales Retail Subtotal                                    | \$10,242,117                   | \$             | 10,029,676                      |                | 2%                | \$9,291,192                    |               | 10%                |  |
| City Occupation Taxes                                           | 496,885                        |                | 511,901                         |                | -3%               | 499,446                        |               | -1%                |  |
| Bad Debt Expense (0.05% of retail sales)  TOTAL SALES - REVENUE | (6,400)<br><b>\$10,732,602</b> | \$             | (21,492)<br>5 <b>10,520,085</b> |                | -70%<br><b>2%</b> | (18,800)<br><b>\$9,771,838</b> |               | -66%<br><b>10%</b> |  |
| ENERGY SALES RETAIL - kWh                                       |                                | aMW            |                                 | aMW            |                   |                                | aMW           |                    |  |
| Residential                                                     | 51,721,022                     | 71.8           | 52,896,743                      | 73.5           | -2%               | 52,176,641                     | 72.5          | -1%                |  |
| Small General Service                                           | 11,913,828                     | 16.5           | 12,144,078                      | 16.9           | -2%               | 12,024,348                     | 16.7          | -1%                |  |
| Medium General Service                                          | 19,287,770                     | 26.8           | 19,529,165                      | 27.1           | -1%               | 18,539,325                     | 25.7          | 4%                 |  |
| Large General Service                                           | 17,096,680                     | 23.7           | 17,653,991                      | 24.5           | -3%               | 18,752,140                     | 26.0          | -9%                |  |
| Large Industrial                                                | 5,279,640                      | 7.3            | 5,408,388                       | 7.5            | -2%               | 4,026,080                      | 5.6           | 31%                |  |
| Small Irrigation                                                | 2,196,449                      | 3.1            | 2,061,295                       | 2.9            | 7%                | 2,042,683                      | 2.8           | 8%                 |  |
| Large Irrigation                                                | 38,408,714                     | 53.3           | 32,548,230                      | 45.2           | 18%               | 29,713,212                     | 41.3          | 29%                |  |
| Street Lights                                                   | 209,526                        | 0.3            | 199,278                         | 0.3            | 5%                | 200,508                        | 0.3           | 4%                 |  |
| Security Lights                                                 | 54,588                         | 0.1            | 68,803                          | 0.1            | -21%              | 58,186                         | 0.1           | -6%                |  |
| Unmetered Accounts                                              | 264,177                        | 0.4            | 251,056                         | 0.3            | 5%                | 259,756                        | 0.4           | 2%                 |  |
| TOTAL kWh BILLED                                                | 146,432,394                    | 203.4 1        | 42,761,027                      | 198.3          | 3%                | 137,792,879                    | 191.4         | 6%                 |  |
| NET POWER COST                                                  |                                |                |                                 |                |                   |                                |               |                    |  |
| BPA Resource Costs                                              |                                |                |                                 |                |                   |                                |               |                    |  |
| Slice                                                           | \$0                            |                | \$0                             |                | n/a               | \$2,733,675                    |               | n/a                |  |
| Block                                                           | -                              |                | -                               |                | n/a               | 1,932,866                      |               | n/a                |  |
| Net Customer Charge                                             | 4,483,355                      |                | 4,483,355                       |                | 0%                | -                              |               | n/a                |  |
| Load Shaping                                                    | 454,154                        |                | 70,646                          |                | >200%             | -                              |               | n/a                |  |
| Demand                                                          | 766,109                        |                | 524,713                         |                | 46%               | -                              |               | n/a                |  |
| Tier 2 Short Term                                               | 470,790                        |                | 470,790                         |                | 0%                | (000 500)                      |               | n/a                |  |
| Reserve Distribution Clause                                     | (280,648)                      |                |                                 |                | n/a               | (666,563)                      |               | -58%               |  |
| Subtotal                                                        | 5,893,760                      |                | 5,549,503                       |                | 6%                | 3,999,978                      |               | 47%                |  |
| Non-BPA Resources Transmission                                  | 364,490<br>934,414             |                | 445,367<br>958,027              |                | -18%<br>-2%       | 2,013,342<br>967,425           |               | -82%<br>-3%        |  |
| Other Power Costs                                               | 934,414<br>88,308              |                | 72,369                          |                | -2%<br>22%        | 205,297                        |               | -3%<br>-57%        |  |
| Conservation Program                                            | (141,507)                      |                | 25,459                          |                | >-200%            | (144,482)                      |               | -2%                |  |
| Gross Power Costs                                               | 7,139,465                      |                | 7,050,725                       |                | 1%                | 7,041,560                      |               | 1%                 |  |
| Less Secondary Market Sales-Energy                              | (189,440)                      |                | (250,932)                       |                | -25%              | (590,080)                      |               | -68%               |  |
| Less Transmission of Power for Others                           | (15,154)                       |                | (17,616)                        |                | -14%              | (180,426)                      |               | -92%               |  |
| NET POWER COSTS                                                 | \$6,934,871                    |                | \$6,782,177                     |                | 2%                | 6,271,054                      |               | 11%                |  |
| NET POWER - kWh                                                 |                                |                |                                 |                |                   |                                |               |                    |  |
| BPA Resources                                                   |                                | aMW            |                                 | aMW            |                   |                                | aMW           |                    |  |
| Slice                                                           | -                              | -              | -                               | -              | n/a               | 53,106,000                     | 73.8          | n/a                |  |
| Block                                                           | -                              | -              | -                               | -              | n/a               | 63,334,000                     | 88.0          | n/a                |  |
| Load Following                                                  |                                |                | 32,612,309                      | 184.2          | 6%                |                                |               | n/a                |  |
| Subtotal                                                        |                                |                | 32,612,309                      | 184.2          | 6%                | 116,440,000                    | 161.7         | 21%                |  |
| Non-BPA Resources<br>Gross Power kWh                            | 4,003,000<br>144,769,592       | 5.6<br>201.1 1 | 4,268,616<br>36,880,925         | 5.9            | -6%<br>6%         | 23,895,000<br>140,335,000      | 33.2<br>194.9 | -83%               |  |
| Less Secondary Market Sales                                     | (3,544,000)                    | (4.9)          | (3,855,616)                     | 190.1<br>(5.4) | -8%               | (8,487,000)                    | (11.8)        | 3%<br>-58%         |  |
| Less Transmission Losses/Imbalance                              | (3,344,000)                    | (4.9)          | (3,033,010)                     | (3.4)          | n/a               | (1,783,000)                    | (2.5)         | -36 /0<br>n/a      |  |
| NET POWER - kWh                                                 | 141,225,592                    | 196.1 1        | 33,025,309                      | 184.8          | 6%                | 130,065,000                    | 180.6         | 9%                 |  |
| COST DED MWh. (dollars)                                         |                                |                |                                 |                |                   |                                |               |                    |  |
| COST PER MWh: (dollars)                                         | \$49.32                        |                | <b>CE4 E4</b>                   |                | 40/               | ¢E0.40                         |               | 20/                |  |
| Gross Power Cost (average) Net Power Cost                       | \$49.10                        |                | \$51.51<br>\$50.98              |                | -4%<br>-4%        | \$50.18<br>\$48.21             |               | -2%<br>2%          |  |
| BPA Power Cost                                                  | \$49.10<br>\$41.87             |                | \$41.85                         |                | 0%                | \$34.35                        |               | 22%                |  |
| Secondary Market Sales                                          | \$53.45                        |                | \$65.08                         |                | -18%              | \$69.53                        |               | -23%               |  |
| ACTIVE SERVICE LOCATIONS:                                       |                                |                |                                 |                |                   |                                |               |                    |  |
| Residential                                                     | 48,333                         |                |                                 |                |                   | 47,866                         |               | 1%                 |  |
| Small General Service                                           | 5,560                          |                |                                 |                |                   | 5,482                          |               | 1%                 |  |
| Medium General Service                                          | 727                            |                |                                 |                |                   | 712                            |               | 2%                 |  |
| Large General Service                                           | 84                             |                |                                 |                |                   | 95                             |               | -12%               |  |
| Large Industrial                                                | 5                              |                |                                 |                |                   | 5                              |               | 0%                 |  |
| Small Irrigation                                                | 549                            |                |                                 |                |                   | 555                            |               | -1%                |  |
| Large Irrigation                                                | 436                            |                |                                 |                |                   | 436                            |               | 0%                 |  |
| Street Lights                                                   | 8                              |                |                                 |                |                   | 9                              |               | -11%               |  |
| Security Lights                                                 | 1,807                          |                |                                 |                |                   | 1,814                          |               | 0%                 |  |
| Unmetered Accounts                                              | 400                            |                |                                 |                |                   | 396                            |               | 1%                 |  |
| TOTAL                                                           | 57,909                         |                |                                 |                |                   | 57,370                         |               | 1%                 |  |
|                                                                 | ·                              |                |                                 |                |                   | <del></del>                    |               |                    |  |