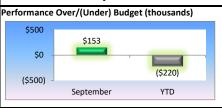

#### PUBLIC UTILITY DISTRICT NO.1 OF BENTON COUNTY STATEMENT OF REVENUES, EXPENSES, AND CHANGE IN NET POSITION SEPTEMBER 2024

|                                                            | 9/30       | /24        |       | 9/30/23    |        |
|------------------------------------------------------------|------------|------------|-------|------------|--------|
|                                                            |            | 2112.000   | PCT   |            | РСТ    |
| OPERATING REVENUES                                         | ACTUAL     | BUDGET     | VAR   | ACTUAL     | VAR    |
| Energy Sales - Retail                                      | 10,242,115 | 10,029,676 | 2%    | 9,291,190  | 10%    |
| City Occupation Taxes                                      | 496.886    | 511,901    | -3%   | 499.447    | -1%    |
| Bad Debt Expense                                           | (6,400)    | (21,492)   | -70%  | (18,800)   | -66%   |
| Energy Secondary Market Sales                              | 189,440    | 250,932    | -25%  | 590,079    | -68%   |
| Transmission of Power for Others                           | 15,154     | 17,616     | -14%  | 180,426    | -92%   |
| Broadband Revenue                                          | 237,767    | 251,258    | -5%   | 236,785    | 0%     |
| Other Revenue                                              | 72,085     | 111,263    | -35%  | 107,595    | -33%   |
| TOTAL OPERATING REVENUES                                   | 11,247,048 | 11,151,154 | 1%    | 10,886,722 | 3%     |
| OPERATING EXPENSES                                         |            |            |       |            |        |
| Purchased Power                                            | 6,258,250  | 5,984,399  | 5%    | 6,013,320  | 4%     |
| Purchased Transmission & Ancillary Services                | 1,022,723  | 1,040,867  | -2%   | 1,172,722  | -13%   |
| Conservation Program                                       | (141,508)  | 25,459     | >-200 | (144,481)  | -2%    |
| Total Power Supply                                         | 7,139,465  | 7,050,725  | 1%    | 7,041,561  | 1%     |
| Transmission Operation & Maintenance                       | 31,089     | 6,538      | >200% | (26,002)   | >-200% |
| Distribution Operation & Maintenance                       | 897,873    | 1,033,414  | -13%  | 1,018,176  | -12%   |
| Broadband Expense                                          | 103,834    | 114,584    | -9%   | 135,873    | -24%   |
| Customer Accounting, Collection & Information              | 363,487    | 384,887    | -6%   | 375,404    | -3%    |
| Administrative & General                                   | 732,501    | 749,766    | -2%   | 652,273    | 12%    |
| Subtotal before Taxes & Depreciation                       | 2,128,785  | 2,289,188  | -7%   | 2,155,725  | -1%    |
| Taxes                                                      | 1,140,646  | 1,181,244  | -3%   | 1,147,804  | -1%    |
| Depreciation & Amortization                                | 991,974    | 1,004,713  | -1%   | 966,971    | 3%     |
| Total Other Operating Expenses                             | 4,261,405  | 4,475,144  | -5%   | 4,270,499  | 0%     |
| TOTAL OPERATING EXPENSES                                   | 11,400,870 | 11,525,869 | -1%   | 11,312,060 | 1%     |
| OPERATING INCOME (LOSS)                                    | (153,822)  | (374,715)  | -59%  | (425,338)  | -64%   |
| NONOPERATING REVENUES & EXPENSES                           |            |            |       |            |        |
| Interest Income                                            | 294,015    | 83,300     | >200% | 165,763    | 77%    |
| Other Income                                               | 166,405    | 25,089     | >200% | 28,528     | >200%  |
| Other Expense                                              | (140,600)  | -          | n/a   | -          | n/a    |
| Interest Expense                                           | (309,598)  | (327,256)  | -5%   | (235,086)  | 32%    |
| Debt Discount/Premium Amortization & Loss on Defeased Debt | 44,794     | 34,001     | 32%   | 35,343     | 27%    |
| TOTAL NONOPERATING REVENUES & EXPENSES                     | 55,017     | (184,866)  | -130% | (5,452)    | >-200% |
| INCOME (LOSS) BEFORE CAPITAL CONTRIBUTIONS                 | (98,806)   | (559,581)  | -82%  | (430,790)  | -77%   |
| CAPITAL CONTRIBUTIONS                                      | 539,043    | 297,586    | 81%   | 309,768    | 74%    |
| CHANGE IN NET POSITION                                     | 440,237    | (261,995)  | >-200 | (121,022)  | >-200% |

## PUBLIC UTILITY DISTRICT NO.1 OF BENTON COUNTY STATEMENT OF REVENUES, EXPENSES, AND CHANGE IN NET POSITION YEAR TO DATE

|                                                                                                   | 9/30/              | 24                     |                     | 9/30/23             |                         |  |  |
|---------------------------------------------------------------------------------------------------|--------------------|------------------------|---------------------|---------------------|-------------------------|--|--|
|                                                                                                   |                    |                        | PCT                 |                     | PCT                     |  |  |
| OPERATING REVENUES                                                                                | ACTUAL             | BUDGET                 | VAR                 | ACTUAL              | VAR                     |  |  |
| Energy Sales - Retail                                                                             | 103,235,882        | 102,504,638            | 1%                  | 103,901,990         | -1%                     |  |  |
| City Occupation Taxes                                                                             | 4,747,001          | 4,859,167              | -2%                 | 4,880,581           | -3%                     |  |  |
| Bad Debt Expense                                                                                  | (100,500)          | (193,429)              | -48%                | (188,700)           | -47%                    |  |  |
| Energy Secondary Market Sales                                                                     | 7,821,573          | 3,026,437              | 158%                | 9,634,622           | -19%                    |  |  |
| Transmission of Power for Others                                                                  | 147,700            | 158,767                | -7%                 | 1,171,691           | -87%                    |  |  |
| Broadband Revenue                                                                                 | 2,143,671          | 2,217,242              | -3%                 | 2,074,462           | 3%                      |  |  |
| Other Revenue                                                                                     | 3,828,589          | 1,321,198              | 190%                | 1,589,107           | 141%                    |  |  |
| TOTAL OPERATING REVENUES                                                                          | 121,823,916        | 113,894,020            | 7%                  | 123,063,752         | -1%                     |  |  |
| OPERATING EXPENSES                                                                                |                    |                        |                     |                     |                         |  |  |
| Purchased Power                                                                                   | 61,288,964         | 55,635,318             | 10%                 | 69,030,797          | -11%                    |  |  |
| Purchased Transmission & Ancillary Services                                                       | 9,362,484          | 10,425,468             | -10%                | 12,690,205          | -26%                    |  |  |
| Conservation Program                                                                              | 215,833            | 242,496                | -11%                | 37,202              | >200%                   |  |  |
| Total Power Supply                                                                                | 70,867,281         | 66,303,282             | 7%                  | 81,758,204          | -13%                    |  |  |
| Transmission Operation & Maintenance                                                              | 94,552             | 71,532                 | 32%                 | 38,872              | 143%                    |  |  |
| Distribution Operation & Maintenance                                                              | 10,330,254         | 10,403,624             | -1%                 | 9,607,418           | 8%                      |  |  |
| Broadband Expense                                                                                 | 837,954            | 871,617                | -4%                 | 875,315             | -4%                     |  |  |
| Customer Accounting, Collection & Information                                                     | 3,451,238          | 3,605,274              | -4%                 | 3,405,225           | 1%                      |  |  |
| Administrative & General                                                                          | 7,184,807          | 7,321,953              | -2%                 | 6,729,150           | 7%                      |  |  |
| Subtotal before Taxes & Depreciation                                                              | 21,898,805         | 22,274,000             | -2%                 | 20,655,980          | 6%                      |  |  |
| Taxes                                                                                             | 11,240,659         | 11,408,239             | -1%                 | 11,584,048          | -3%                     |  |  |
| Depreciation & Amortization                                                                       | 8,817,539          | 8,953,157              | -2%                 | 8,651,992           | 2%                      |  |  |
| Total Other Operating Expenses                                                                    | 41,957,003         | 42,635,396             | -2%                 | 40,892,020          | 3%                      |  |  |
| TOTAL OPERATING EXPENSES                                                                          | 112,824,284        | 108,938,678            | 4%                  | 122,650,224         | -8%                     |  |  |
| OPERATING INCOME (LOSS)                                                                           | 8,999,632          | 4,955,342              | 82%                 | 413,527             | >200%                   |  |  |
| NONOPERATING REVENUES & EXPENSES                                                                  |                    |                        |                     |                     |                         |  |  |
| Interest Income                                                                                   | 2,487,868          | 749,700                | >200%               | 1,473,058           | 69%                     |  |  |
| Other Income                                                                                      | 2,530,023          | 225,804                | >200%               | 229,513             | >200%                   |  |  |
| Other Expense                                                                                     | (2,127,789)        | - (0.005.000)          | n/a                 | - (2.054.005)       | n/a                     |  |  |
| Interest Expense                                                                                  | (2,812,823)        | (2,885,308)            | -3%                 | (2,054,995)         | 37%                     |  |  |
| Debt Discount/Premium Amortization & Loss on Defeased Debt TOTAL NONOPERATING REVENUES & EXPENSES | 403,148<br>480,426 | 306,006<br>(1,603,798) | 32%<br><b>-130%</b> | 318,089<br>(34,334) | 27%<br><b>&gt;-200%</b> |  |  |
| TOTAL NONOPERATING REVENUES & EXPENSES                                                            | 400,420            | (1,603,798)            | -130 /6             | (34,334)            | >-200 / <sub>0</sub>    |  |  |
| INCOME (LOSS) BEFORE CAPITAL CONTRIBUTIONS                                                        | 9,480,058          | 3,351,544              | 183%                | 379,193             | >200%                   |  |  |
| CAPITAL CONTRIBUTIONS                                                                             | 1,987,018          | 2,678,278              | -26%                | 2,035,873           | -2%                     |  |  |
| CHANGE IN NET POSITION                                                                            | 11,467,076         | 6,029,822              | 90%                 | 2,415,066           | >200%                   |  |  |
| TOTAL NET POSITION, BEGINNING OF YEAR                                                             | 173,578,836        | 173,578,836            | 0%                  | 164,247,277         | 6%                      |  |  |
| TOTAL NET POSITION, END OF YEAR                                                                   | 185,045,912        | 179,608,658            | 3%                  | 166,662,342         | 11%                     |  |  |