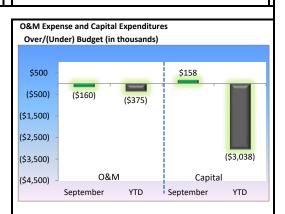

#### Capital

Net capital expenditures for the year are \$21.8M of the \$28.3M net budget.

#### O&M Expense

September's O&M expenses were \$2.1M or 7% below budget, YTD expenses are 2% below budget.

\$140

\$120

္ဌ\$100

\$80

\$60 \$40

\$20