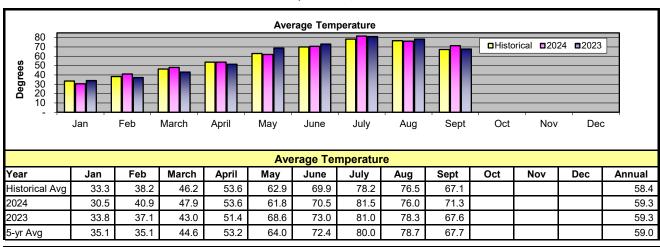

#### Retail Revenues

- > September's temperature was 5% above the 5-year average and precipitation was 97% below the 5-year average of 0.29 inches. Cooling degree days were 67% below the 5-year average.
- September's retail revenues were 2% above budget estimates.
- Retail revenues year to date are 0.7% above budget estimates.