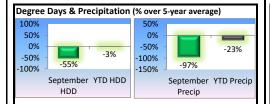

#### Retail Revenues

- > September's temperature was 5% above the 5-year average and precipitation was 97% below the 5-year average of 0.29 inches. Cooling degree days were 67% below the 5-year average.
- September's retail revenues were 2% above budget estimates.
- Retail revenues year to date are 0.7% above budget estimates.