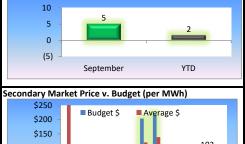

### Financial Highlights September 2024

Issue date: 10/21/2

Net Income/Net Margin 2024 Budget and

**Forecast** 

79.8

132.1

78.4

11.0

2024 Forecast

■ Net Power (NPC)

■ Net Income

131.3