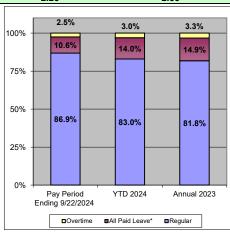

| 0/ <b>5</b> / |  |  |  |  |
| Labor Type        | Budget        | YTD Actual             | % Spent       |  |  |  |  |
| Regular           | \$17,228,068  | \$12,960,439           | 75.2%         |  |  |  |  |
| Overtime          | 1,008,873     | 842,083                | 83.5%         |  |  |  |  |
| Subtotal          | 18,236,941    | 13,802,522             | 75.7%         |  |  |  |  |
| Less: Mutual Aid  |               | -                      |               |  |  |  |  |
|                   |               |                        |               |  |  |  |  |
| Total             | \$18,236,941  | \$13,802,522           | 75.7%         |  |  |  |  |

<sup>\*</sup> All Paid Leave includes personal leave, holidays, short-term disability, L&I, jury duty pay, and military leave pay.